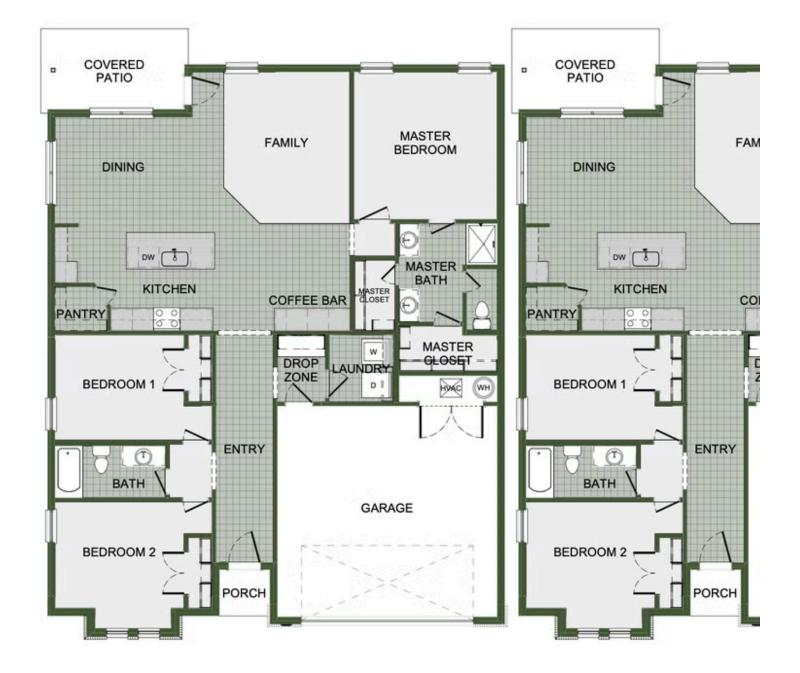

## DEERE CREEK 4987 Tree Line CV. Springdale, AR 72762

## PRICED AT $$382,522 = 3 = 2.0 = 2 = 1726 \text{ FT}^2$

This 3 bed, 2 bath 1714 square foot floor plan is customizable to your needs. Take your pick from a flexible living space, coffee bar, or pocket office in this 1,700-square-foot home. The ability to choose from structural options to best suit your lifestyle makes this house a home! With an open-concept living space and covered patio, this house is perfect for entertaining...

## AMENITIES

deere creek 4987 Tree Line CV.

Springdale, AR 72762

## COFFEE BAR OPTION

Monday - Saturday: 10 am-6pm 417-952-0369 schubermitchell.com Materials, specifications, plans, designs, prices, premiums, options & sales programs may change without notice or obligation. All renderings, floor plans, and maps are artist's conception and may not depict actual buildings, fencing, walks, driveways, or landscaping.