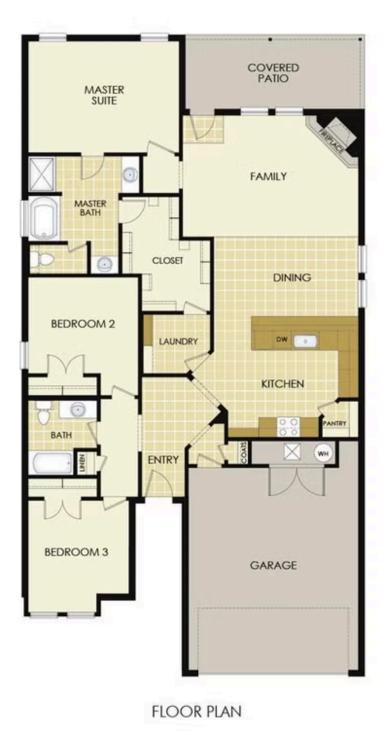

## STARTING AT $370,000 = 3 = 2 = 1,760 \text{ FT}^2$

This floor plan is a 3-bedroom, 2-bathroom 1760 square feet home featuring 10-foot ceilings in the entryway, kitchen, living area, and primary bedroom, plus dual vanities in the primary bathroom, the 1750 Series delivers the luxury of a larger floor plan. This plan series has an inviting entryway that provides privacy. Enjoy a large, covered back patio and a garden tub in...

## AMENITIES

DEERE CREEK 1750 Floor Plan

1750

Monday - Saturday: 10 am-6pm 417-952-0369 schubermitchell.com Materials, specifications, plans, designs, prices, premiums, options & sales programs may change without notice or obligation. All renderings, floor plans, and maps are artist's conception and may not depict actual buildings, fencing, walks, driveways, or landscaping.