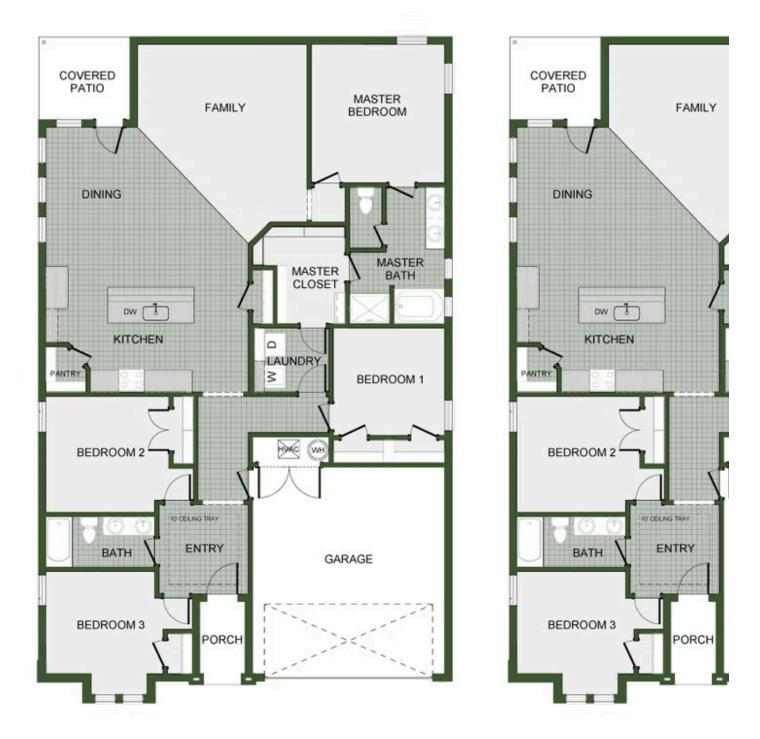

## STARTING AT $\$390,000 = 4 \stackrel{e}{=} 2 \stackrel{e}{=} 2 \stackrel{f}{=} 1,950 \text{ FT}^2$

This 1950 square foot 4 bedroom, 2 bathroom home features a spacious and open floor plan. The main living area includes a large living room that flows seamlessly into a modern kitchen and dining area, creating the perfect space for entertaining guests. The home includes four bedrooms and two full bathrooms. With its thoughtful design and practical amenities, this home is ...

## DEERE CREEK 1950–4 Floor Plan

## 1950-4

Monday - Saturday: 10 am-6pm 417-952-0369 schubermitchell.com Materials, specifications, plans, designs, prices, premiums, options & sales programs may change without notice or obligation. All renderings, floor plans, and maps are artist's conception and may not depict actual buildings, fencing, walks, driveways, or landscaping.