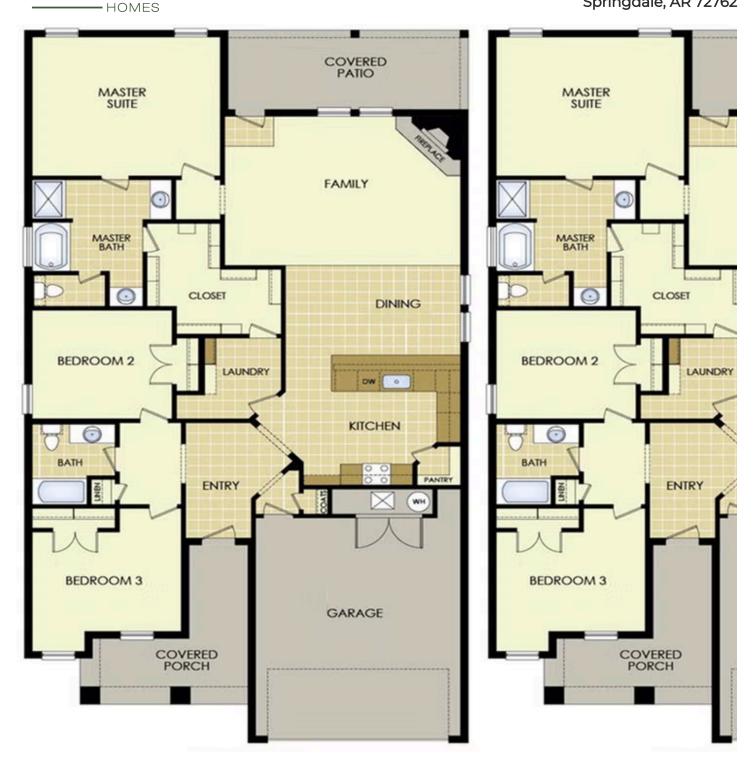

## DEERE CREEK 5073 Moose Hollow Ter. Springdale, AR 72762

## priced at \$411,665 = 3 $\stackrel{\text{\tiny CD}}{=} 2.0 = 2$ $\stackrel{\text{\tiny DD}}{=} 1950 \text{ FT}^2$

With 1,950 square feet of living space, this 3 bedroom, 2 bathroom floor plan offers spacious rooms and stunning front elevation options. In addition, the plan series offers double bathroom vanities in the primary suite, convenient access from the large, walk-in primary closet to the utility room, and an open layout kitchen and living room for enhanced family time.