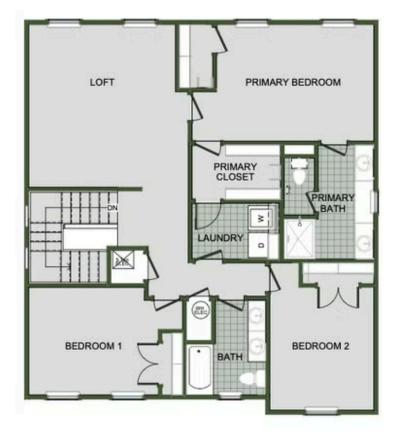

# Starting at 385,000 = 3-4 = 2.5-3 = 2 = 2,000 FT<sup>2</sup>

Introducing our 2000 Two Story this 3 - 4 bedroom, 2.5 to 3.5 bathroom with 1979 square foot home is the epitome of versatility for your family's needs! This floor plan offers an open-concept layout on the ground floor, with options for an upstairs loft, a fourth bedroom, or even a bedroom en-suite. Discover a home that adapts to your lifestyle with the 2000 Two Story – w...

#### AMENITIES











FIRST FLOOR

Monday - Saturday: 10 am-6pm 417-952-0369 schubermitchell.com







## LOFT OPTION

Monday - Saturday: 10 am-6pm 417-952-0369 schubermitchell.com







## **4 BEDROOM EN-SUITE OPTION**

Monday - Saturday: 10 am-6pm 417-952-0369 schubermitchell.com







#### **4 BEDROOM OPTION**

Monday - Saturday: 10 am-6pm 417-952-0369 schubermitchell.com