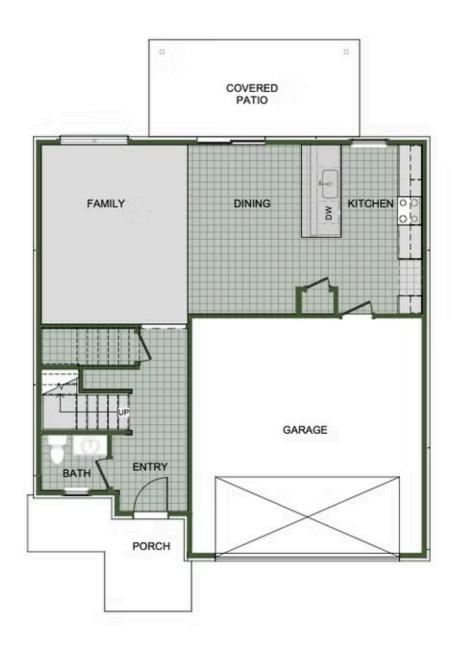

### PRICED AT $$398,937 = 3 \stackrel{\sim}{=} 2.5 \stackrel{\sim}{=} 2 \stackrel{\sim}{=} 2000 \, \text{FT}^2$

Introducing our 2000 Two Story this 3 - 4 bedroom, 2.5 to 3.5 bathroom with 1979 square foot home is the epitome of versatility for your family's needs! This floor plan offers an open-concept layout on the ground floor, with options for an upstairs loft, a fourth bedroom, or even a bedroom en-suite. Discover a home that adapts to your lifestyle with the 2000 Two Story – w...

## 2215 Buckside St.

Springdale, AR 72762

FIRST FLOOR