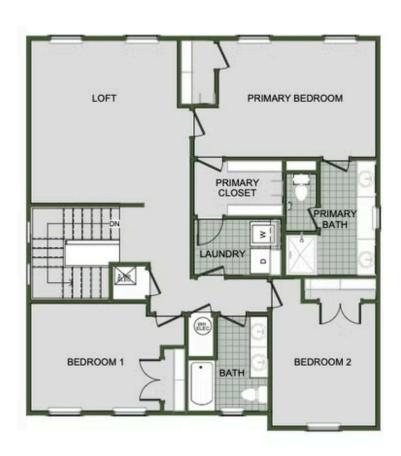

### PRICED AT $$398,937 = 3 \stackrel{\sim}{=} 2.5 \stackrel{\sim}{=} 2 \stackrel{\sim}{=} 2000 \, \text{FT}^2$

Introducing our 2000 Two Story this 3 - 4 bedroom, 2.5 to 3.5 bathroom with 1979 square foot home is the epitome of versatility for your family's needs! This floor plan offers an open-concept layout on the ground floor, with options for an upstairs loft, a fourth bedroom, or even a bedroom en-suite. Discover a home that adapts to your lifestyle with the 2000 Two Story – w...

## 2215 Buckside St.

Springdale, AR 72762

**LOFT OPTION** 