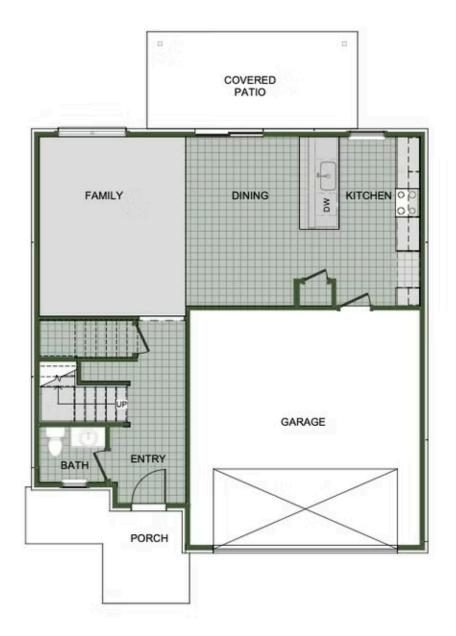

# DEERE CREEK 5001 Tree Line CV.

Springdale, AR 72762

FIRST FLOOR

Monday - Saturday: 10 am-6pm 417-952-0369 schubermitchell.com Materials, specifications, plans, designs, prices, premiums, options & sales programs may change without notice or obligation. All renderings, floor plans, and maps are artist's conception and may not depict actual buildings, fencing, walks, driveways, or landscaping.