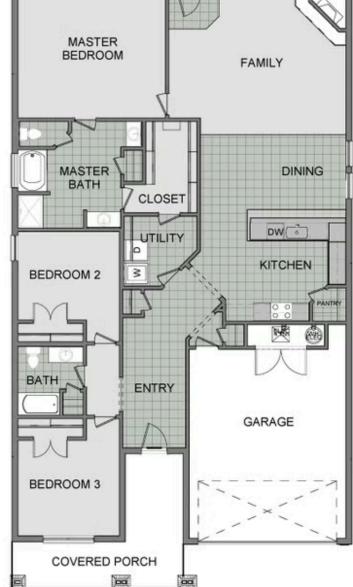

## STARTING AT $$393,000 = 3 \stackrel{\text{\tiny C}}{=} 2 \stackrel{\text{\tiny C}}{=} 2 \stackrel{\text{\tiny C}}{=} 2,050 \text{ FT}^2$

This 3-bedroom, 2-bathroom 2054 square feet home includes a corner pantry, room for bar seating, and a large, covered back patio, your family will feel right at home. This floor plan has double vanities in the primary bathroom. Also, it offers direct access from the utility room to the primary closet and 10-foot ceilings in the entry, kitchen, living area, and master bedr...

COVERED PATIO

**BEDROOM 2** 

**BEDROOM 3** 

COVERED PORCH

00

ENTRY

BATH

00

**DEERE CREEK** 2050