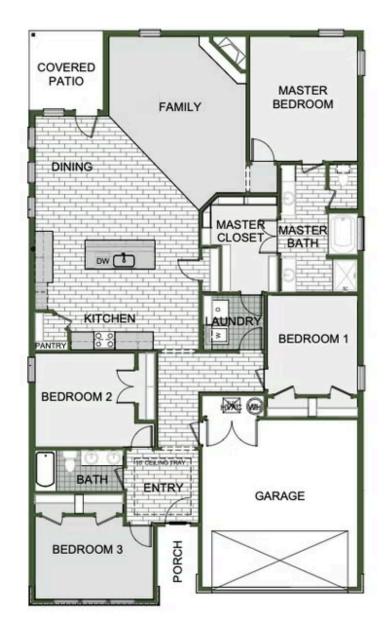

## STARTING AT \$405,000 = 4 = 2 = 2,150 ft<sup>2</sup>

This 2150 square foot home features 4 bedrooms and 2 bathrooms. The main living area includes a large living room that flows seamlessly into a modern kitchen and dining area, creating the perfect space for entertaining guests. With its thoughtful design and practical amenities, this home is perfect for those seeking a comfortable and functional living space.

## AMENITIES

DEERE CREEK 2150-4 Floor Plan

Monday - Saturday: 10 am-6pm 417-952-0369 schubermitchell.com Materials, specifications, plans, designs, prices, premiums, options & sales programs may change without notice or obligation. All renderings, floor plans, and maps are artist's conception and may not depict actual buildings, fencing, walks, driveways, or landscaping.