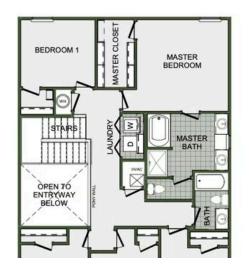

2.5 bathrooms. This is one of the most versatile floor plans yet! With an option for a loft or a fifth bedroom, a flex space perfect for that home gym or office you've been needing, and an open concept downstairs, this home will fit any family. Check out the sky-high ceilings in the entry, the drop zone coming in from...

#### AMENITIES







### DEERE CREEK 2360 Two Story Floor Plan





2ND FLOOR - LOFT OPTION

Monday - Saturday: 10 am-6pm 417-952-0369 schubermitchell.com Materials, specifications, plans, designs, prices, premiums, options & sales programs may change without notice or obligation. All renderings, floor plans, and maps are artist's conception and may not depict actual buildings, fencing, walks, driveways, or landscaping.



### DEERE CREEK 2360 Two Story Floor Plan







2ND FLOOR - 5 BED OPTION

Monday - Saturday: 10 am-6pm 417-952-0369 schubermitchell.com Materials, specifications, plans, designs, prices, premiums, options & sales programs may change without notice or obligation. All renderings, floor plans, and maps are artist's conception and may not depict actual buildings, fencing, walks, driveways, or landscaping.