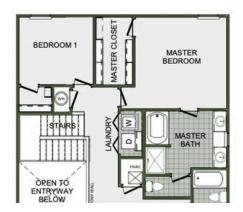

## DEERE CREEK 2360 Two Story Floor Plan

# Starting at \$402,000 = 4 - 5 = 2.5 = 2 = 2,360 $FT^2$

This floor plan boasts 2360 square feet, 4-5 bedrooms, 2.5 bathrooms. This is one of the most versatile floor plans yet! With an option for a loft or a fifth bedroom, a flex space perfect for that home gym or office you've been needing, and an open concept downstairs, this home will fit any family. Check out the sky-high ceilings in the entry, the drop zone coming in from...

#### AMENITIES







### DEERE CREEK 2360 Two Story Floor Plan





2ND FLOOR - LOFT OPTION

Monday - Saturday: 10 am-6pm 417-952-0369 schubermitchell.com Materials, specifications, plans, designs, prices, premiums, options & sales programs may change without notice or obligation. All renderings, floor plans, and maps are artist's conception and may not depict actual buildings, fencing, walks, driveways, or landscaping.



### DEERE CREEK 2360 Two Story Floor Plan







2ND FLOOR - 5 BED OPTION

Monday - Saturday: 10 am-6pm 417-952-0369 schubermitchell.com Materials, specifications, plans, designs, prices, premiums, options & sales programs may change without notice or obligation. All renderings, floor plans, and maps are artist's conception and may not depict actual buildings, fencing, walks, driveways, or landscaping.