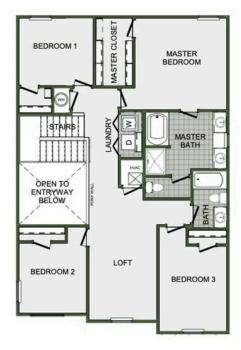

### DEERE CREEK 2360 Two Story Floor Plan

2ND FLOOR - LOFT OPTION

Monday - Saturday: 10 am-6pm 417-952-0369 schubermitchell.com Materials, specifications, plans, designs, prices, premiums, options & sales programs may change without notice or obligation. All renderings, floor plans, and maps are artist's conception and may not depict actual buildings, fencing, walks, driveways, or landscaping.