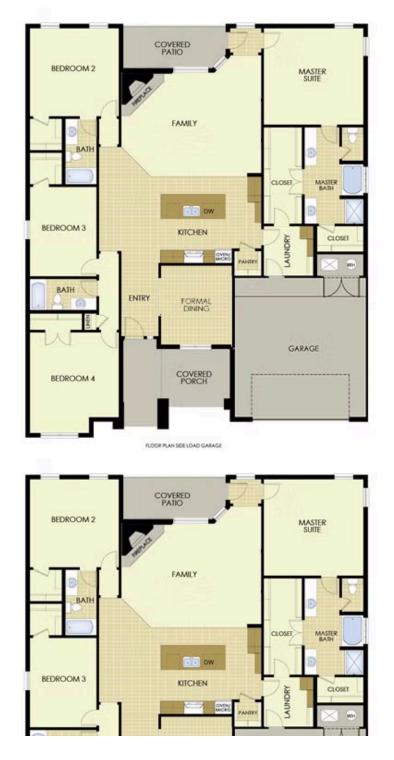

## DEERE CREEK 4962 Tree Line CV. Springdale, AR 72762

## PRICED AT $$481,783 = 4 = 3.0 = 2 = 2578 \text{ FT}^2$

This plan features a 4-bedroom, 3-bathroom with over 2,500 square feet of living space, a formal dining room, and a spacious family area for plenty of room to play and dine. The primary suite includes two bathroom vanities, walk-in closets, and a separate tub and shower. Also, enjoy the open layout living area and a large single-level island in the kitchen.