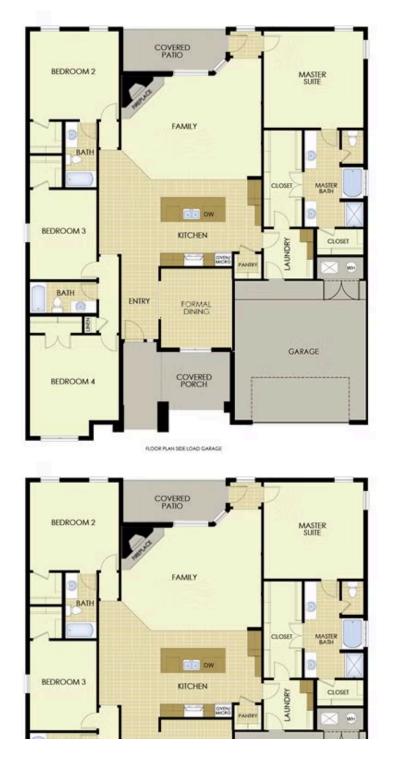

DEERE CREEK 5001 Moose Hollow Ter. Springdale, AR 72762

## PRICED AT $$480,514 = 4 = 3.0 = 2 = 2578 \text{ FT}^2$

This plan features a 4-bedroom, 3-bathroom with over 2,500 square feet of living space, a formal dining room, and a spacious family area for plenty of room to play and dine. The primary suite includes two bathroom vanities, walk-in closets, and a separate tub and shower. Also, enjoy the open layout living area and a large single-level island in the kitchen.

## DEERE CREEK 5001 Moose Hollow Ter.

Springdale, AR 72762

2500

Monday - Saturday: 10 am-6pm 417-952-0369 schubermitchell.com Materials, specifications, plans, designs, prices, premiums, options & sales programs may change without notice or obligation. All renderings, floor plans, and maps are artist's conception and may not depict actual buildings, fencing, walks, driveways, or landscaping.