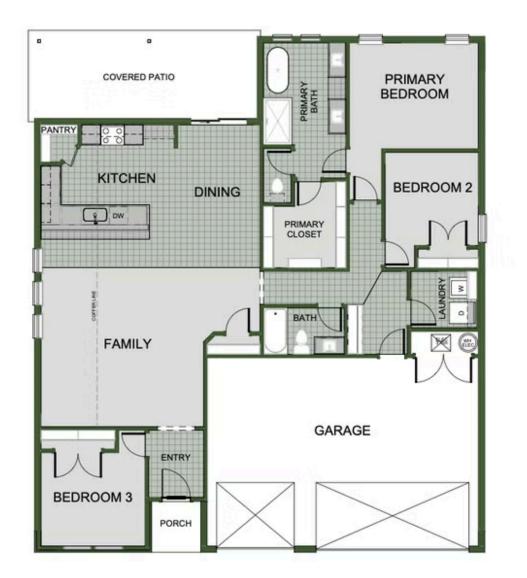

old wire crossing 1750 3-Car Floor Plan

## STARTING AT $343,000 = 3-4 = 2 = 3 = 1,750 \text{ FT}^2$

This floor plan is a 3-4 bedroom, 2-bathroom 1750 square feet home featuring 10-foot ceilings in the entryway, kitchen, and living area, plus dual vanities in the primary bathroom. The 1750 3-Car Series delivers the luxury of a larger floor plan with an included 3rd car garage. Enjoy the flexible floor plan with the choice of 3 or 4 bedrooms to find the best fit for your ...

## **3 BEDROOM**

Materials, specifications, plans, designs, prices, premiums, options & sales programs may change without notice or obligation. All renderings, floor plans, and maps are artist's conception and may not depict actual buildings, fencing, walks, driveways, or landscaping.