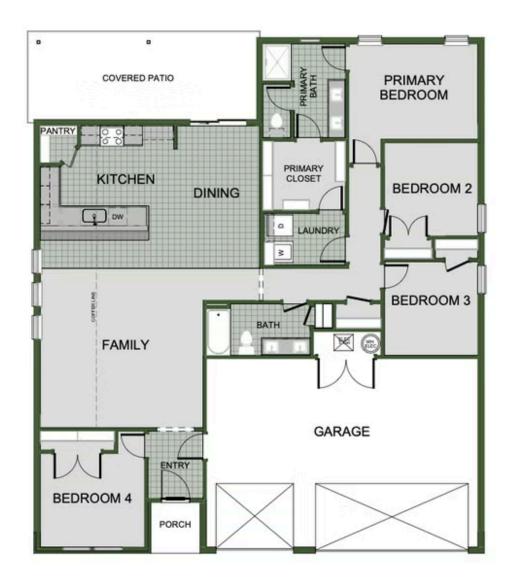

old wire crossing 1750 3-Car Floor Plan

## STARTING AT $343,000 = 3-4 = 2 = 3 = 1,750 \text{ FT}^2$

This floor plan is a 3-4 bedroom, 2-bathroom 1750 square feet home featuring 10-foot ceilings in the entryway, kitchen, and living area, plus dual vanities in the primary bathroom. The 1750 3-Car Series delivers the luxury of a larger floor plan with an included 3rd car garage. Enjoy the flexible floor plan with the choice of 3 or 4 bedrooms to find the best fit for your ...

## 4 BEDROOM

Materials, specifications, plans, designs, prices, premiums, options & sales programs may change without notice or obligation. All renderings, floor plans, and maps are artist's conception and may not depict actual buildings, fencing, walks, driveways, or landscaping.