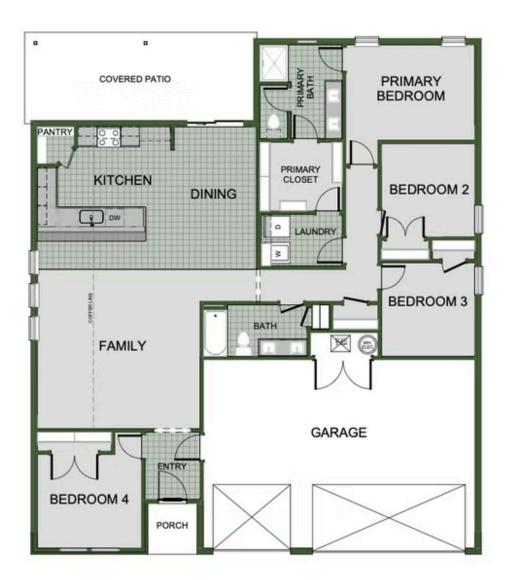

old wire crossing 1750-4 3-Car Floor Plan

## STARTING AT $346,000 = 4 = 2 = 3 = 1,750 \text{ FT}^2$

This floor plan is a 3-4 bedroom, 2-bathroom 1750 square feet home featuring 10-foot ceilings in the entryway, kitchen, and living area, plus dual vanities in the primary bathroom. The 1750 3-Car Series delivers the luxury of a larger floor plan with an included 3rd car garage. Enjoy the flexible floor plan with the choice of 3 or 4 bedrooms to find the best fit for your ...