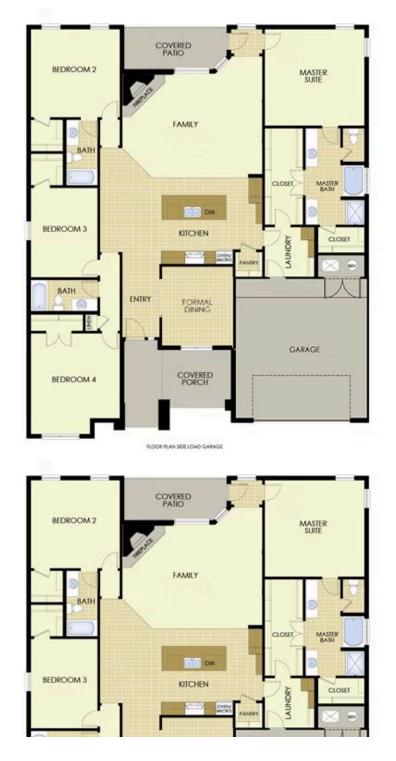

## PRICED AT $$449,986 = 4 = 3.0 = 3 = 2578 \text{ FT}^2$

This plan features a 4-bedroom, 3-bathroom with over 2,500 square feet of living space, a formal dining room, and a spacious family area for plenty of room to play and dine. The primary suite includes two bathroom vanities, walk-in closets, and a separate tub and shower. Also, enjoy the open layout living area and a large single-level island in the kitchen.