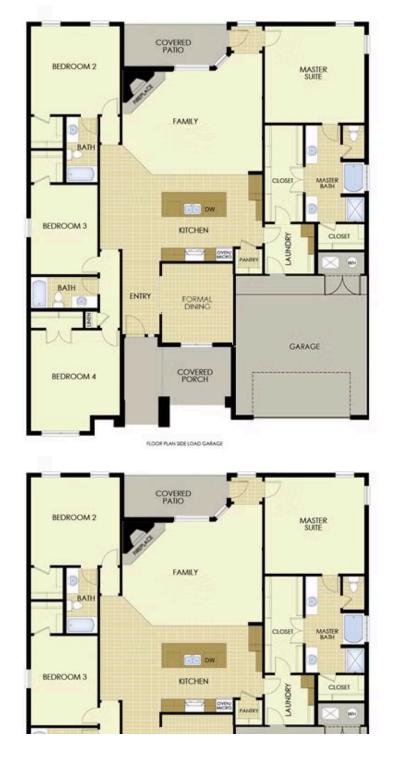

## PRICED AT $$464,928 = 4 \stackrel{\text{\tiny C}}{=} 3.0 \stackrel{\text{\tiny C}}{=} 3 \stackrel{\text{\tiny C}}{=} 2578 \text{ FT}^2$

This plan features a 4-bedroom, 3-bathroom with over 2,500 square feet of living space, a formal dining room, and a spacious family area for plenty of room to play and dine. The primary suite includes two bathroom vanities, walk-in closets, and a separate tub and shower. Also, enjoy the open layout living area and a large single-level island in the kitchen.