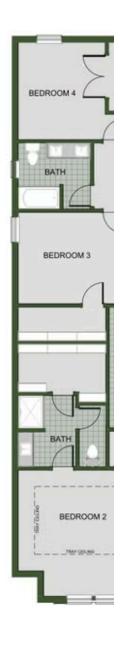

## STARTING AT \$445,000 = 5 = 3 = 2,572 ft<sup>2</sup>

The 2575 floorplan features a 4 to 5 bedroom, 3-bathroom with over 2,500 square feet of living space. This premium floorplan is designed to elevate your living experience with its exceptional features and thoughtful design. Step into a home with impressive 15' high vaulted ceilings, complemented by a stylish stained box beam, and 8' tall front and back doors that enhance ...