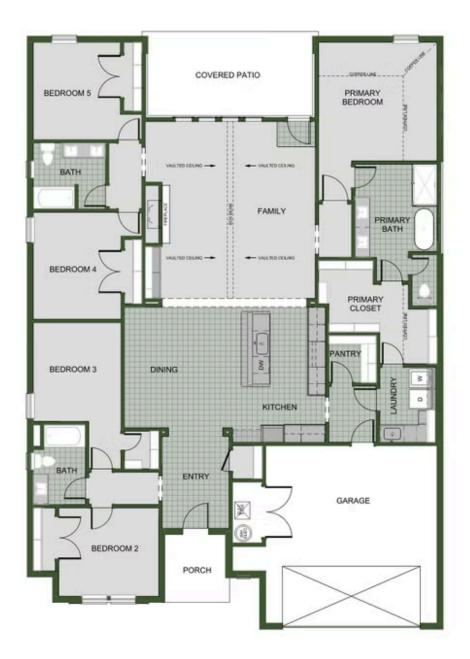

## STARTING AT \$445,000 = 5 = 3 = 2,572 ft<sup>2</sup>

The 2575 floorplan features a 4 to 5 bedroom, 3-bathroom with over 2,500 square feet of living space. This premium floorplan is designed to elevate your living experience with its exceptional features and thoughtful design. Step into a home with impressive 15' high vaulted ceilings, complemented by a stylish stained box beam, and 8' tall front and back doors that enhance ...

## 2ND MASTER SUITE

Monday - Saturday: 10 am-6pm 417-952-0369 schubermitchell.com Materials, specifications, plans, designs, prices, premiums, options & sales programs may change without notice or obligation. All renderings, floor plans, and maps are artist's conception and may not depict actual buildings, fencing, walks, driveways, or landscaping.