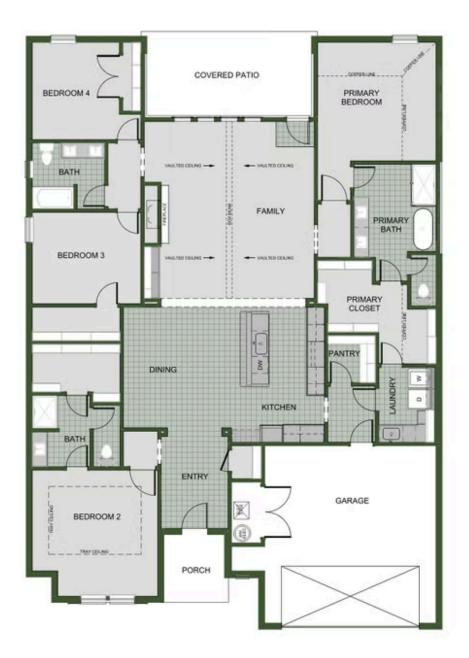

## STARTING AT \$445,000 = 5 = 3 = 2,572 ft<sup>2</sup>

The 2575 floorplan features a 4 to 5 bedroom, 3-bathroom with over 2,500 square feet of living space. This premium floorplan is designed to elevate your living experience with its exceptional features and thoughtful design. Step into a home with impressive 15' high vaulted ceilings, complemented by a stylish stained box beam, and 8' tall front and back doors that enhance ...