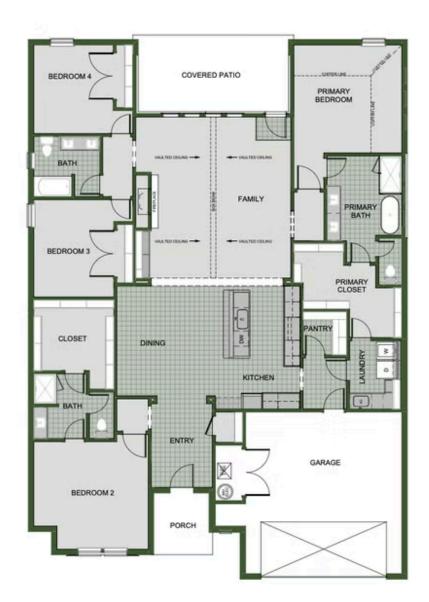

# PRICED AT $$465,968 = 5 = 3.0 = 3 = 2572 \ \text{FT}^2$

The 2575 floorplan features a 4 to 5 bedroom, 3-bathroom with over 2,500 square feet of living space. This premium floorplan is designed to elevate your living experience with its exceptional features and thoughtful design. Step into a home with impressive 15' high vaulted ceilings, complemented by a stylish stained box beam, and 8' tall front and back doors that enhance ...