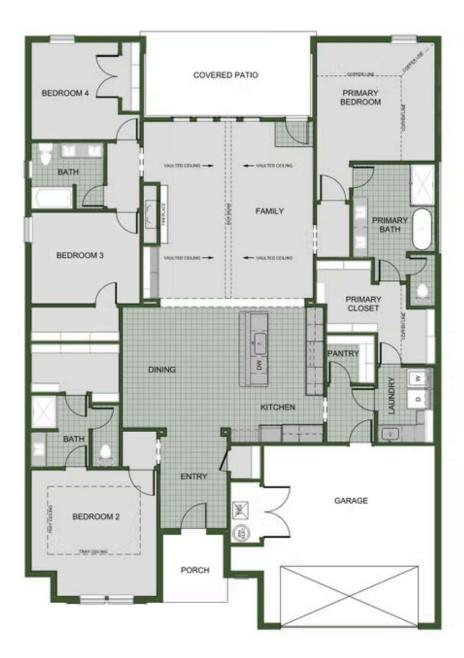

# PRICED AT $$465,968 = 5 = 3.0 = 3 = 2572 \ \text{FT}^2$

The 2575 floorplan features a 4 to 5 bedroom, 3-bathroom with over 2,500 square feet of living space. This premium floorplan is designed to elevate your living experience with its exceptional features and thoughtful design. Step into a home with impressive 15' high vaulted ceilings, complemented by a stylish stained box beam, and 8' tall front and back doors that enhance ...