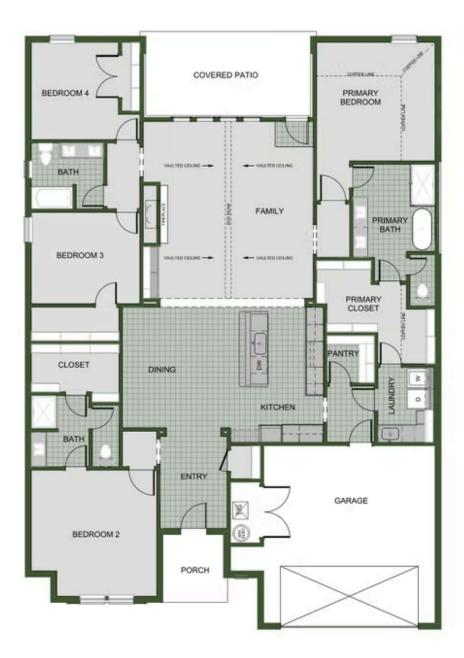

# PRICED AT $$465,968 = 5 = 3.0 = 3 = 2572 \ \text{FT}^2$

The 2575 floorplan features a 4 to 5 bedroom, 3-bathroom with over 2,500 square feet of living space. This premium floorplan is designed to elevate your living experience with its exceptional features and thoughtful design. Step into a home with impressive 15' high vaulted ceilings, complemented by a stylish stained box beam, and 8' tall front and back doors that enhance ...