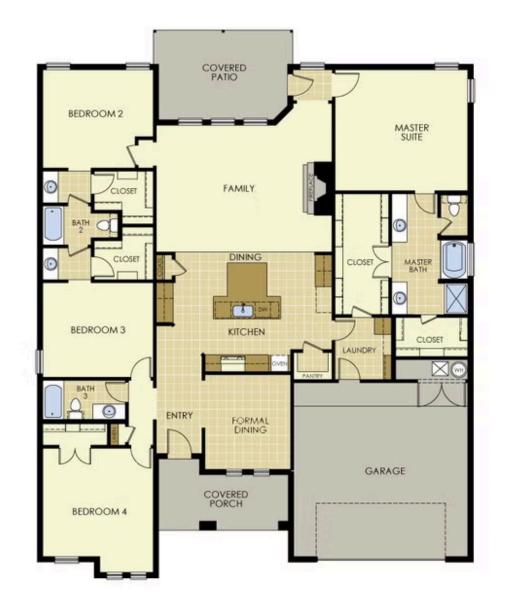

## PRICED AT $$459,900 = 4 = 3.0 = 3 = 2603 \text{ FT}^2$

The 2600 floorplan is a 4-bedroom, 3-bathroom, 2610-square-foot home that is sure to impress with 10-foot ceilings and a formal dining room filled with natural light. The spacious, open-concept kitchen is complete with a table island, perfect for the family to gather around! This floor plan features a Jack and Jill bathroom and a secluded primary suite with a connecting p...

## OLD WIRE CROSSING 5207 S. April Ct. Battlefield, MO 65619

FLOOR PLAN

2600

Materials, specifications, plans, designs, prices, premiums, options & sales programs may change without notice or obligation. All renderings, floor plans, and maps are artist's conception and may not depict actual buildings, fencing, walks, driveways, or landscaping.