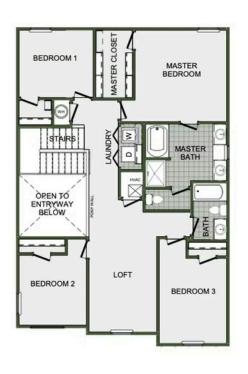

### 2360 Two Story

Floor Plan

### STARTING AT $\$350,000 = 4-5 = 2.5 = 2 = 2,360 \text{ FT}^2$

This floor plan boasts 2360 square feet, 4-5 bedrooms, 2.5 bathrooms. This is one of the most versatile floor plans yet! With an option for a loft or a fifth bedroom, a flex space perfect for that home gym or office you've been needing, and an open concept downstairs, this home will fit any family. Check out the sky-high ceilings in the entry, the drop zone coming in from...

#### **AMENITIES**







COMMUNITY POND



**GREENSPACE** 



**PROXIMITY** TO GOLF **COURSES** 









## 2360 Two Story

Floor Plan





2ND FLOOR - LOFT OPTION







# 2360 Two Story

Floor Plan





2ND FLOOR - 5 BED OPTION