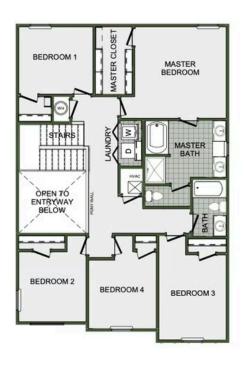

### 2360 Two Story

Floor Plan

### STARTING AT $\$350,000 = 4-5 = 2.5 = 2 = 2,360 \text{ FT}^2$

This floor plan boasts 2360 square feet, 4-5 bedrooms, 2.5 bathrooms. This is one of the most versatile floor plans yet! With an option for a loft or a fifth bedroom, a flex space perfect for that home gym or office you've been needing, and an open concept downstairs, this home will fit any family. Check out the sky-high ceilings in the entry, the drop zone coming in from...

#### **AMENITIES**







COMMUNITY POND



**GREENSPACE** 



**PROXIMITY** TO GOLF **COURSES** 









## 2360 Two Story

Floor Plan





2ND FLOOR - LOFT OPTION







# 2360 Two Story

Floor Plan





2ND FLOOR - 5 BED OPTION