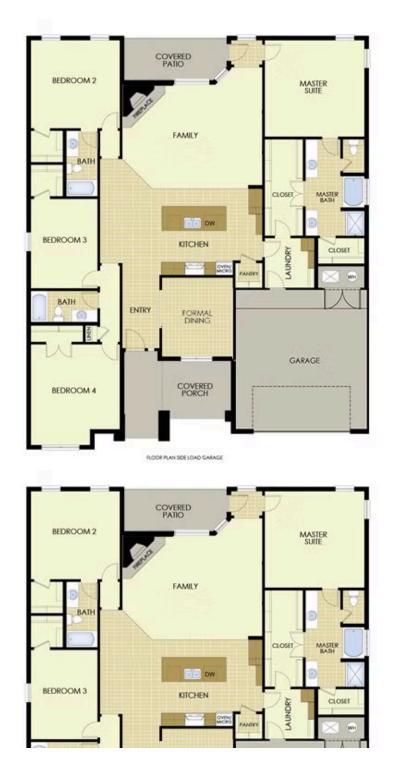

## STARTING AT $$376,000 = 4 = 3 = 2,578 \text{ FT}^2$

This plan features a 4-bedroom, 3-bathroom with over 2,500 square feet of living space, a formal dining room, and a spacious family area for plenty of room to play and dine. The primary suite includes two bathroom vanities, walk-in closets, and a separate tub and shower. Also, enjoy the open layout living area and a large single-level island in the kitchen.