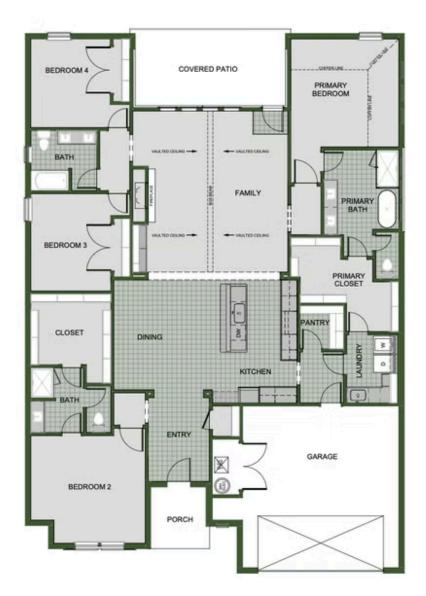

# PRICED AT \$430,703 № 5 № 3.0 △ 3 № 2572 FT<sup>2</sup>

The 2575 floorplan features a 4 to 5 bedroom, 3-bathroom with over 2,500 square feet of living space. This premium floorplan is designed to elevate your living experience with its exceptional features and thoughtful design. Step into a home with impressive 15' high vaulted ceilings, complemented by a stylish stained box beam, and 8' tall front and back doors that enhanc...