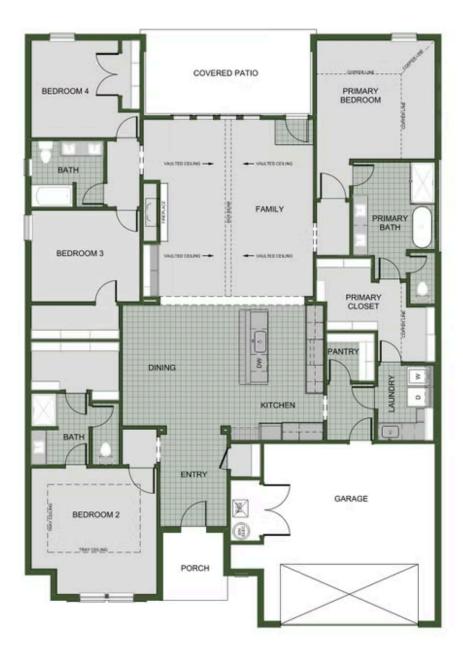

# PRICED AT \$430,703 № 5 № 3.0 △ 3 № 2572 FT<sup>2</sup>

The 2575 floorplan features a 4 to 5 bedroom, 3-bathroom with over 2,500 square feet of living space. This premium floorplan is designed to elevate your living experience with its exceptional features and thoughtful design. Step into a home with impressive 15' high vaulted ceilings, complemented by a stylish stained box beam, and 8' tall front and back doors that enhanc...