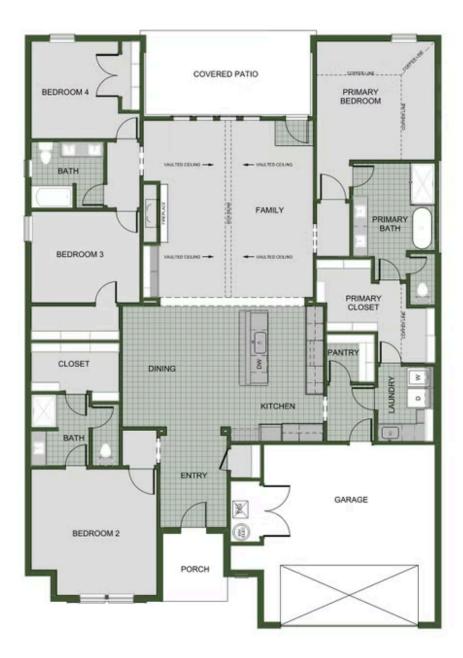

# PRICED AT \$430,703 № 5 № 3.0 △ 3 № 2572 FT<sup>2</sup>

The 2575 floorplan features a 4 to 5 bedroom, 3-bathroom with over 2,500 square feet of living space. This premium floorplan is designed to elevate your living experience with its exceptional features and thoughtful design. Step into a home with impressive 15' high vaulted ceilings, complemented by a stylish stained box beam, and 8' tall front and back doors that enhanc...