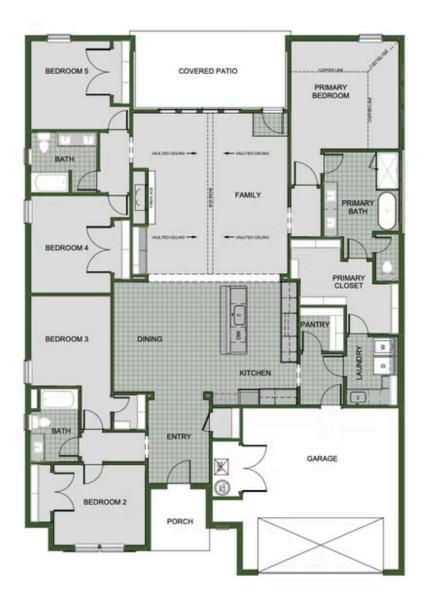

## PRICED AT $$434,845 = 5 = 3.0 = 2 = 2572 \text{ FT}^2$

The 2575 floorplan features a 4 to 5 bedroom, 3-bathroom with over 2,500 square feet of living space. This premium floorplan is designed to elevate your living experience with its exceptional features and thoughtful design. Step into a home with impressive 15' high vaulted ceilings, complemented by a stylish stained box beam, and 8' tall front and back doors that enhance ...