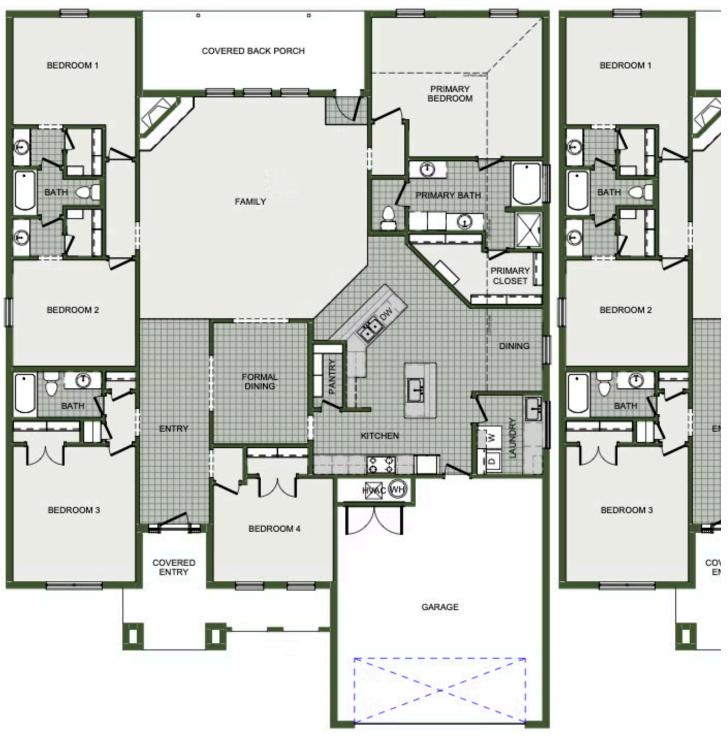

## STARTING AT $$443,000 = 5 = 3 = 2 = 3,093 \text{ FT}^2$

This 3,000 square feet, 5 bedroom, 3 bathroom home is professionally designed with an open living space, the 3000 Series provides the perfect setting for any family. Beautiful inside and out with a formal dining area, over-sized kitchen, second living space, and much more.