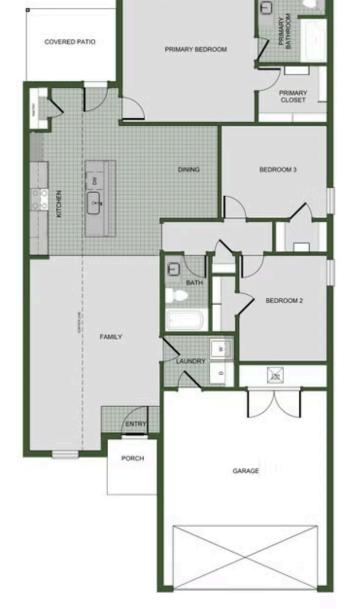

## STARTING AT $\$239,000 = 3 \stackrel{\text{\tiny C}}{=} 2 \stackrel{\text{\tiny C}}{=} 2 \stackrel{\text{\tiny C}}{=} 1,550 \text{ FT}^2$

Our 1550 square feet, 3 bedroom, 2 bathroom floor plan series features an open living area with dedicated dining space and a single-level kitchen island. The linen closet, large pantry, and oversized closets ensure that you will have all of the storage space your heart desires. Enjoy a secluded primary bedroom with plenty of space and a large walk-in closet.

**RAINER FARMS** 

1550

Floor Plan