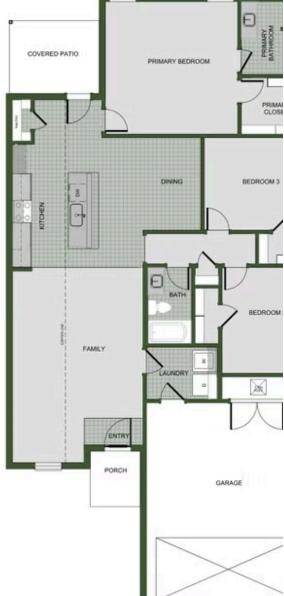

## STARTING AT $\$239,000 = 3 \stackrel{\text{\tiny C}}{=} 2 \stackrel{\text{\tiny C}}{=} 2 \stackrel{\text{\tiny C}}{=} 1,550 \text{ FT}^2$

Our 1550 square feet, 3 bedroom, 2 bathroom floor plan series features an open living area with dedicated dining space and a single-level kitchen island. The linen closet, large pantry, and oversized closets ensure that you will have all of the storage space your heart desires. Enjoy a secluded primary bedroom with plenty of space and a large walk-in closet.

**RAINER FARMS** 

1550

Floor Plan