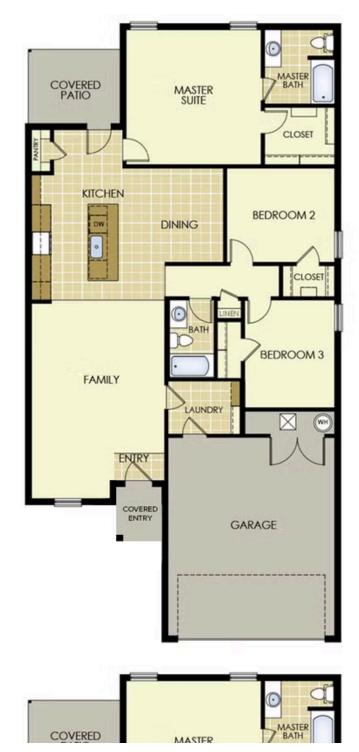

### PRICED AT $\$254,545 \implies 3 \implies 2.0 \implies 2 \implies 1550 \text{ FT}^2$

Our 1550 square feet, 3 bedroom, 2 bathroom floor plan series features an open living area with dedicated dining space and a single-level kitchen island. The linen closet, large pantry, and oversized closets ensure that you will have all of the storage space your heart desires. Enjoy a secluded primary bedroom with plenty of space and a large walk-in closet.