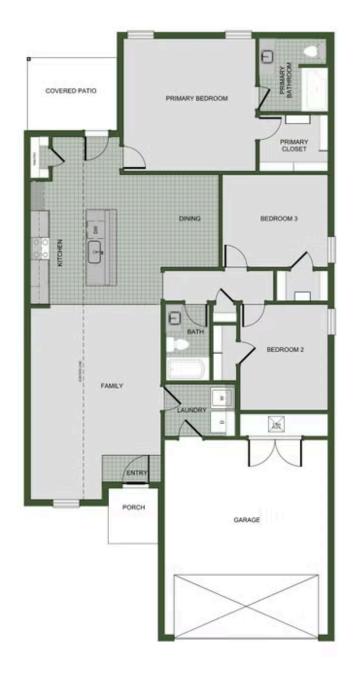

### PRICED AT $\$254,545 \implies 3 \implies 2.0 \implies 2 \implies 1550 \text{ FT}^2$

Our 1550 square feet, 3 bedroom, 2 bathroom floor plan series features an open living area with dedicated dining space and a single-level kitchen island. The linen closet, large pantry, and oversized closets ensure that you will have all of the storage space your heart desires. Enjoy a secluded primary bedroom with plenty of space and a large walk-in closet.