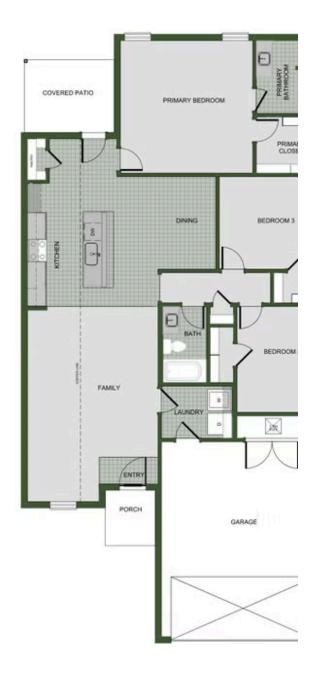

### PRICED AT $\$254,545 \implies 3 \implies 2.0 \implies 2 \implies 1550 \text{ FT}^2$

Our 1550 square feet, 3 bedroom, 2 bathroom floor plan series features an open living area with dedicated dining space and a single-level kitchen island. The linen closet, large pantry, and oversized closets ensure that you will have all of the storage space your heart desires. Enjoy a secluded primary bedroom with plenty of space and a large walk-in closet.