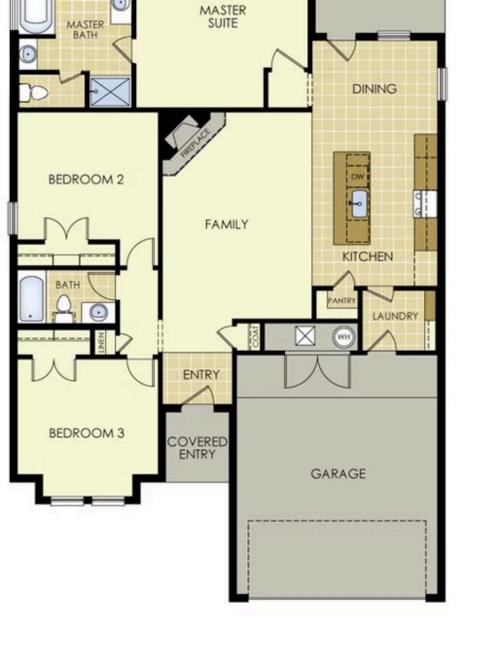

## STARTING AT $\$258,000 = 3 \stackrel{\text{\tiny C}}{=} 2 \stackrel{\text{\tiny C}}{=} 2 \stackrel{\text{\tiny C}}{=} 1,650 \text{ FT}^2$

This 3 bed, 2 bath 1650 square foot floor plan features a timeless luxury exterior. Upon entry, this open concept floor plan features 10-foot ceilings in the living area and kitchen which create a spacious atmosphere. In addition, enjoy abundant natural light in the dining area and the privacy and comfort of a large primary suite, complete with grand walk-in closet and do...