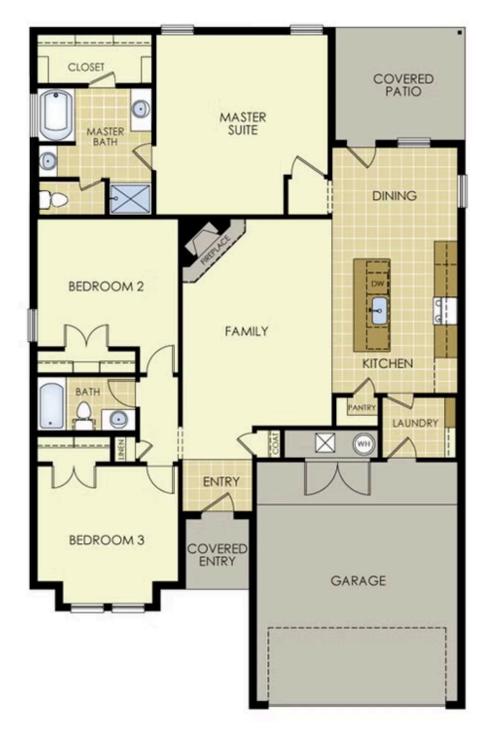

## PRICED AT $\$275,528 \implies 3 \stackrel{\text{l}}{=} 2.0 \implies 2 \stackrel{\text{l}}{=} 1650 \text{ FT}^2$

This 3 bed, 2 bath 1650 square foot floor plan features a timeless luxury exterior. Upon entry, this open concept floor plan features 10-foot ceilings in the living area and kitchen which create a spacious atmosphere. In addition, enjoy abundant natural light in the dining area and the privacy and comfort of a large primary suite, complete with grand walk-in closet and do...