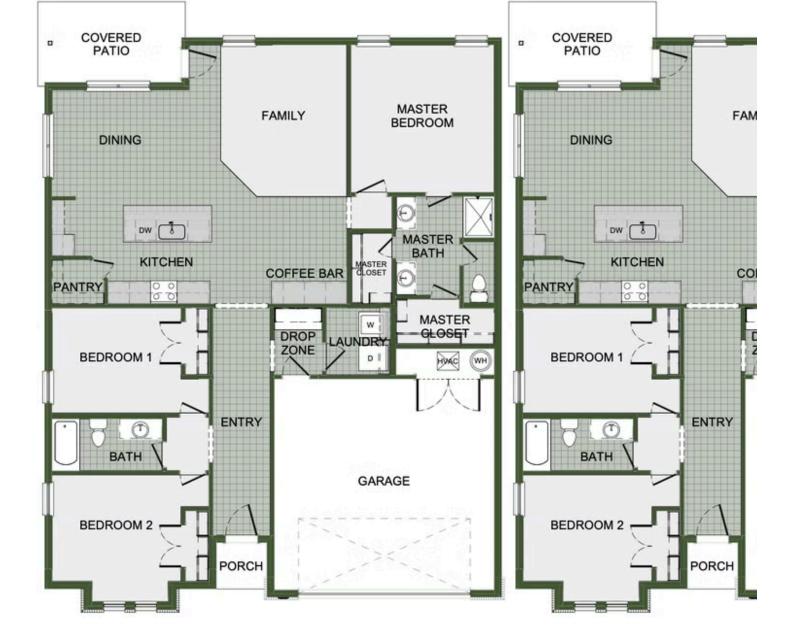

## COFFEE BAR OPTION

RAINER FARMS 1714 Floor Plan

# STARTING AT \$260,000 = 3 = 2 = 2 = 1,726 FT<sup>2</sup>

This 3 bed, 2 bath 1714 square foot floor plan is customizable to your needs. Take your pick from a flexible living space, coffee bar, or pocket office in this 1,700-square-foot home. The ability to choose from structural options to best suit your lifestyle makes this house a home! With an open-concept living space and covered patio, this house is perfect for entertaining...