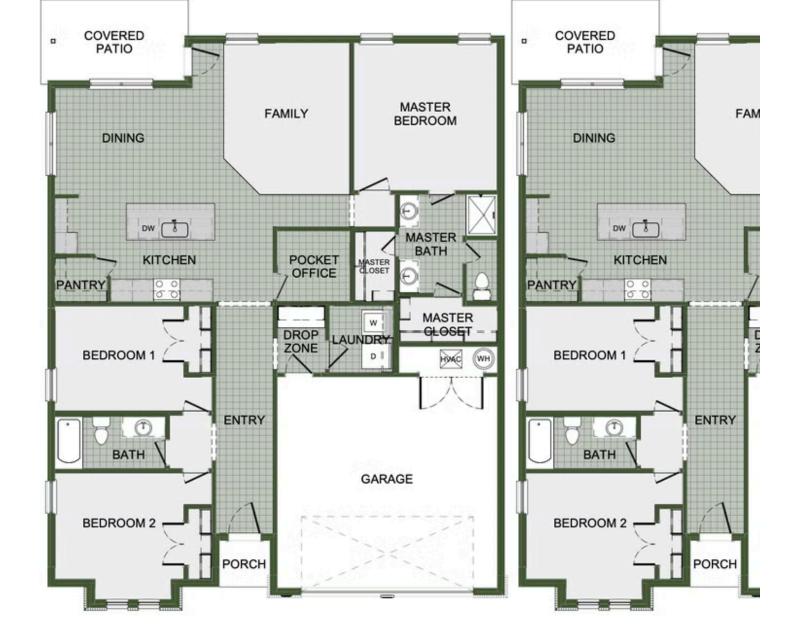

## POCKET OFFICE OPTION

Monday - Saturday: 10 am-6pm 417-952-0369 schubermitchell.com Materials, specifications, plans, designs, prices, premiums, options & sales programs may change without notice or obligation. All renderings, floor plans, and maps are artist's conception and may not depict actual buildings, fencing, walks, driveways, or landscaping.

# STARTING AT \$260,000 = 3 = 2 = 2 = 1,726 FT<sup>2</sup>

This 3 bed, 2 bath 1714 square foot floor plan is customizable to your needs. Take your pick from a flexible living space, coffee bar, or pocket office in this 1,700-square-foot home. The ability to choose from structural options to best suit your lifestyle makes this house a home! With an open-concept living space and covered patio, this house is perfect for entertaining...