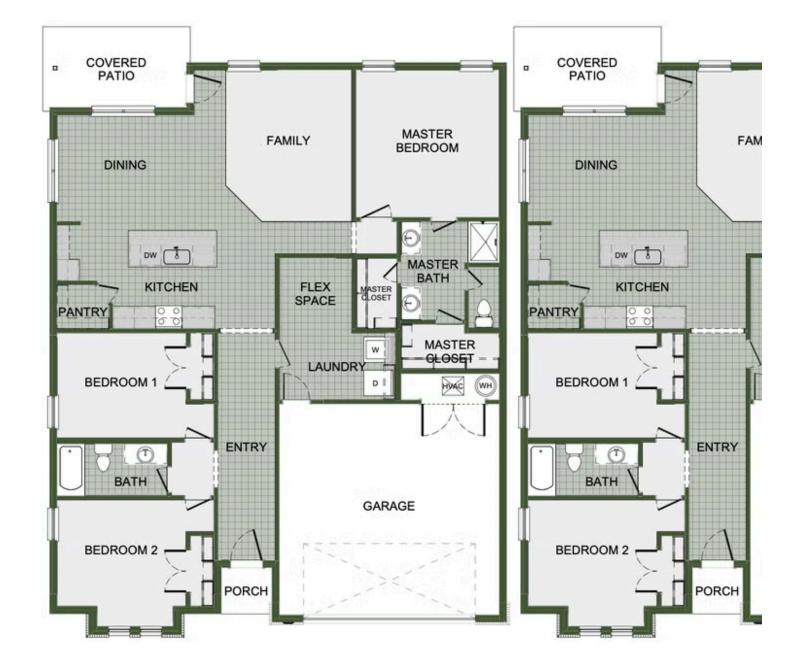

# STARTING AT \$260,000 = 3 = 2 = 2 = 1,726 FT<sup>2</sup>

This 3 bed, 2 bath 1714 square foot floor plan is customizable to your needs. Take your pick from a flexible living space, coffee bar, or pocket office in this 1,700-square-foot home. The ability to choose from structural options to best suit your lifestyle makes this house a home! With an open-concept living space and covered patio, this house is perfect for entertaining...