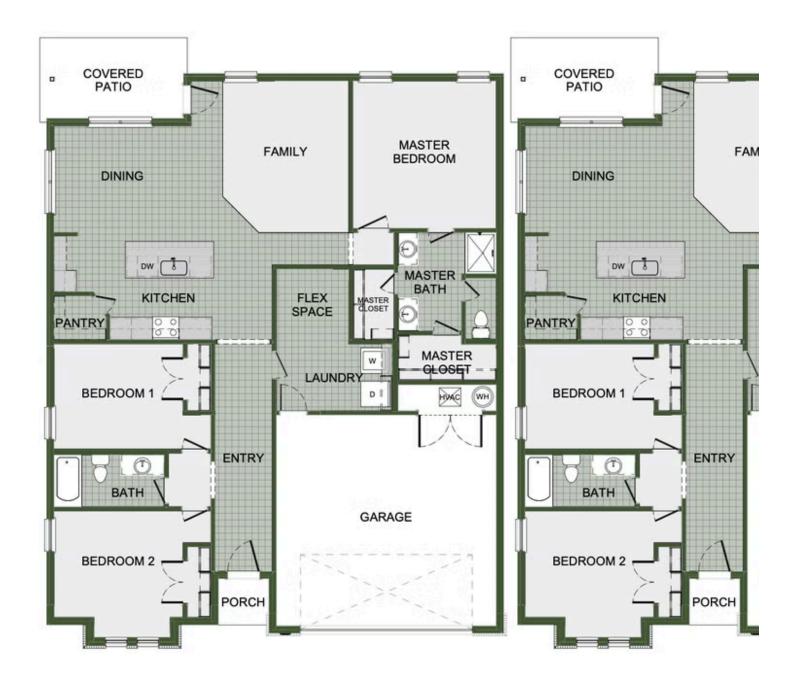

## PRICED AT $$289,926 = 3 = 2.0 = 2 = 1726 \text{ FT}^2$

This 3 bed, 2 bath 1714 square foot floor plan is customizable to your needs. Take your pick from a flexible living space, coffee bar, or pocket office in this 1,700-square-foot home. The ability to choose from structural options to best suit your lifestyle makes this house a home! With an open-concept living space and covered patio, this house is perfect for entertaining...

## FLEX SPACE OPTION

Monday - Saturday: 10 am-6pm 417-952-0369 schubermitchell.com Materials, specifications, plans, designs, prices, premiums, options & sales programs may change without notice or obligation. All renderings, floor plans, and maps are artist's conception and may not depict actual buildings, fencing, walks, driveways, or landscaping.