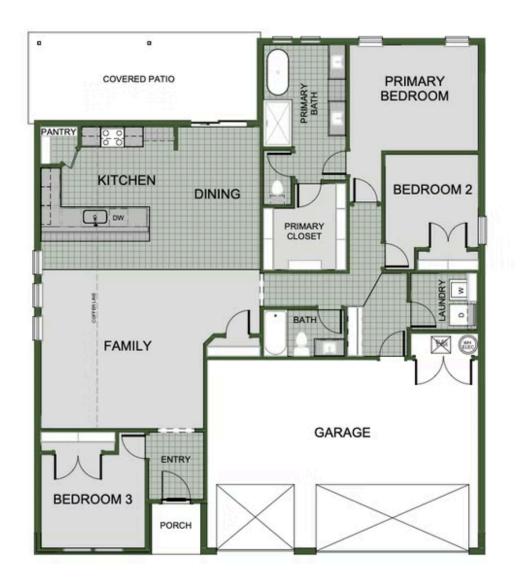

RAINER FARMS 1750 3-Car Floor Plan

## Starting at \$279,000 = 3 - 4 $\stackrel{\text{\tiny CD}}{=}$ 2 = 3 $\stackrel{\text{\tiny CD}}{=}$ 1,750 ft<sup>2</sup>

This floor plan is a 3-4 bedroom, 2-bathroom 1750 square feet home featuring 10-foot ceilings in the entryway, kitchen, and living area, plus dual vanities in the primary bathroom. The 1750 3-Car Series delivers the luxury of a larger floor plan with an included 3rd car garage. Enjoy the flexible floor plan with the choice of 3 or 4 bedrooms to find the best fit for your ...

## **3 BEDROOM**

Monday - Saturday: 10 am-6pm 417-952-0369 schubermitchell.com Materials, specifications, plans, designs, prices, premiums, options & sales programs may change without notice or obligation. All renderings, floor plans, and maps are artist's conception and may not depict actual buildings, fencing, walks, driveways, or landscaping.