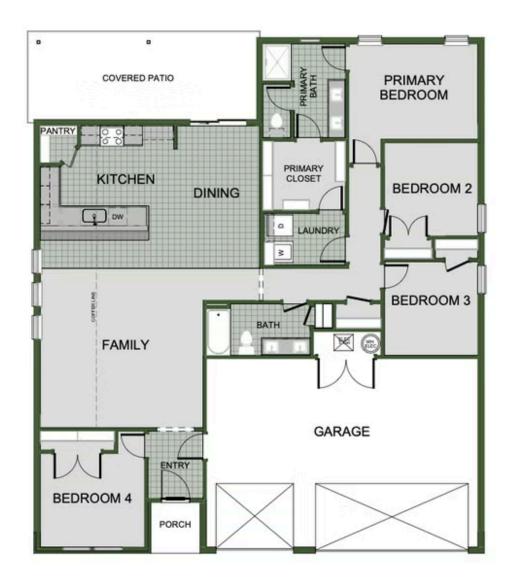

RAINER FARMS 1750 3-Car Floor Plan

## Starting at \$279,000 = 3 - 4 $\stackrel{\text{\tiny CD}}{=}$ 2 = 3 $\stackrel{\text{\tiny CD}}{=}$ 1,750 ft<sup>2</sup>

This floor plan is a 3-4 bedroom, 2-bathroom 1750 square feet home featuring 10-foot ceilings in the entryway, kitchen, and living area, plus dual vanities in the primary bathroom. The 1750 3-Car Series delivers the luxury of a larger floor plan with an included 3rd car garage. Enjoy the flexible floor plan with the choice of 3 or 4 bedrooms to find the best fit for your ...

## 4 BEDROOM

Materials, specifications, plans, designs, prices, premiums, options & sales programs may change without notice or obligation. All renderings, floor plans, and maps are artist's conception and may not depict actual buildings, fencing, walks, driveways, or landscaping.