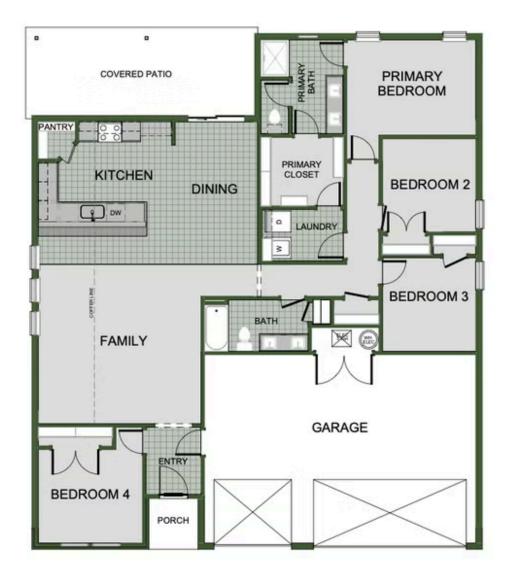

## PRICED AT $$306,013 = 4 = 2.0 = 3 = 1750 \text{ FT}^2$

1750 3 Car : This floor plan is a 3-4 bedroom, 2-bathroom 1750 square feet home featuring 10-foot ceilings in the entryway, kitchen, living area, and primary bedroom, plus dual vanities in the primary bathroom. The 1750 3-Car Series delivers the luxury of a larger floor plan with an included 3rd car garage. Enjoy the flexible floor plan with the choice of 3 or 4 bedroom...

#### 4TH BEDROOM

Monday - Saturday: 10 am-6pm 417-952-0369 schubermitchell.com Materials, specifications, plans, designs, prices, premiums, options & sales programs may change without notice or obligation. All renderings, floor plans, and maps are artist's conception and may not depict actual buildings, fencing, walks, driveways, or landscaping.