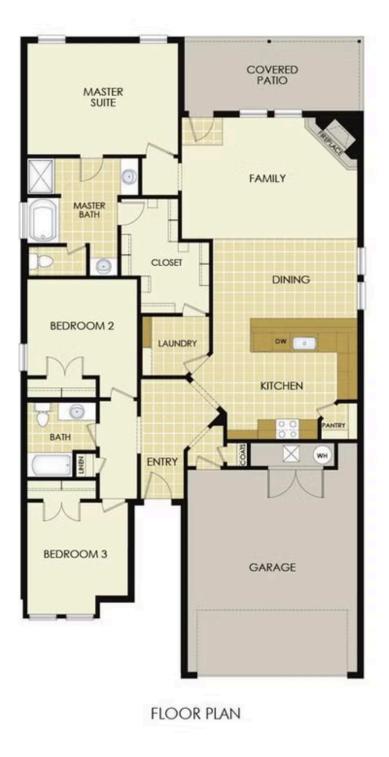

## priced at $$293,851 = 3 = 2.0 = 2 = 1760 \text{ FT}^2$

This floor plan is a 3-bedroom, 2-bathroom 1760 square feet home featuring 10-foot ceilings in the entryway, kitchen, living area, and primary bedroom, plus dual vanities in the primary bathroom, the 1750 Series delivers the luxury of a larger floor plan. This plan series has an inviting entryway that provides privacy. Enjoy a large, covered back patio and a garden tub in...