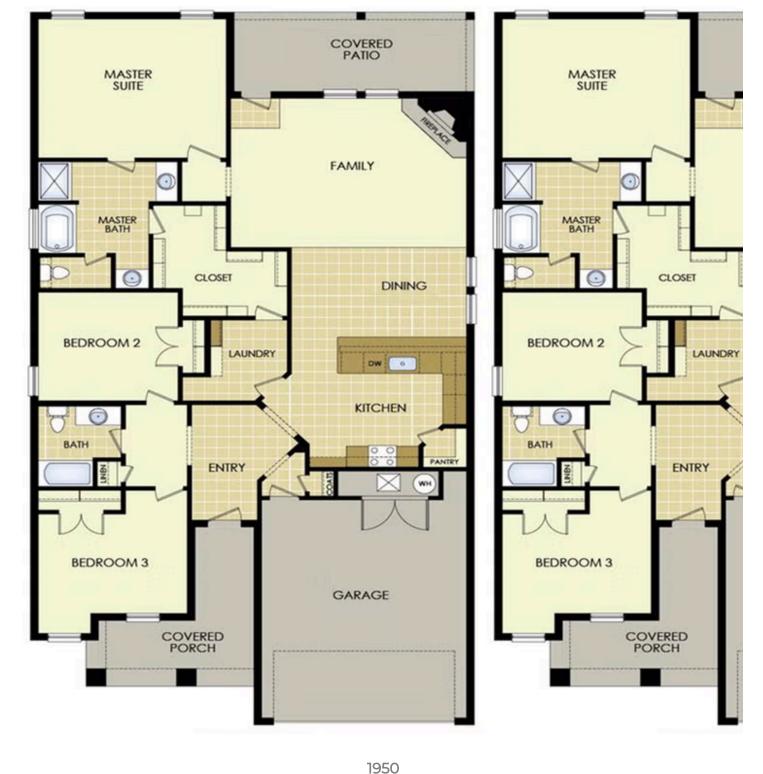

## STARTING AT \$278,000 = 3 12 12 1950 $\texttt{FT}^2$

With 1,950 square feet of living space, this 3 bedroom, 2 bathroom floor plan offers spacious rooms and stunning front elevation options. In addition, the plan series offers double bathroom vanities in the primary suite, convenient access from the large, walk-in primary closet to the utility room, and an open layout kitchen and living room for enhanced family time.

## **RAINER FARMS**

1950 Floor Plan