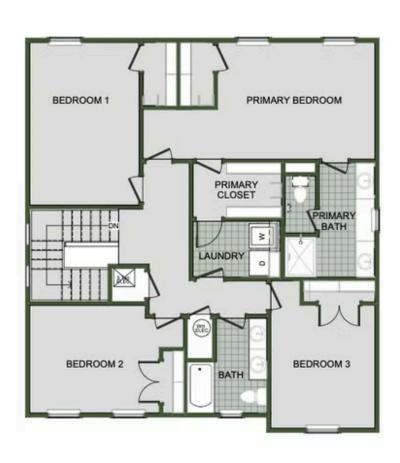

## 2000 Two Story

Floor Plan

STARTING AT  $$299,000 = 3-4 = 2.5-3 = 2 = 2,000 \text{ FT}^2$ 

Introducing our 2000 Two Story this 3 - 4 bedroom, 2.5 to 3.5 bathroom with 1979 square foot home is the epitome of versatility for your family's needs! This floor plan offers an open-concept layout on the ground floor, with options for an upstairs loft, a fourth bedroom, or even a bedroom en-suite. Discover a home that adapts to your lifestyle with the 2000 Two Story - w...

## 2000 Two Story

Floor Plan

**4 BEDROOM EN-SUITE OPTION** 

## 2000 Two Story

Floor Plan

**4 BEDROOM OPTION** 