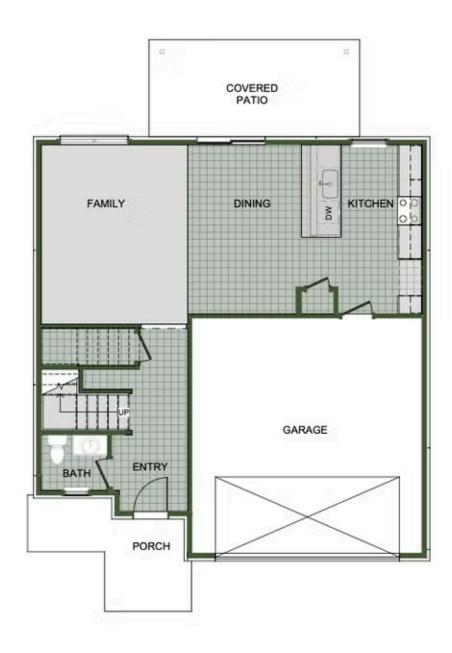

## 2000 Two Story

Floor Plan

STARTING AT  $$299,000 = 3-4 = 2.5-3 = 2 = 2,000 \text{ FT}^2$ 

Introducing our 2000 Two Story this 3 - 4 bedroom, 2.5 to 3.5 bathroom with 1979 square foot home is the epitome of versatility for your family's needs! This floor plan offers an open-concept layout on the ground floor, with options for an upstairs loft, a fourth bedroom, or even a bedroom en-suite. Discover a home that adapts to your lifestyle with the 2000 Two Story - w...

## **AMENITIES**

**TRAIL** 

**COMMUNITY** 

FIRST FLOOR

**LOFT OPTION** 

SCHUBER MITCHELL