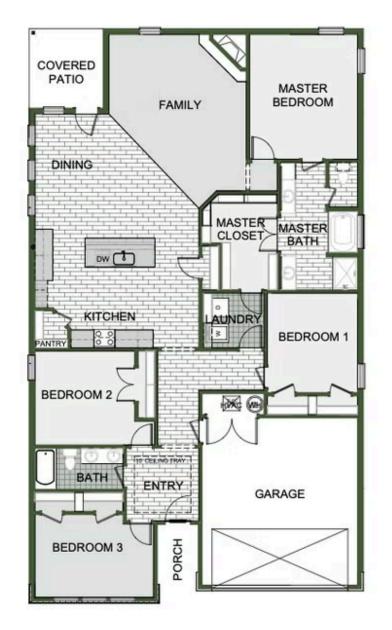

## STARTING AT $\$289,000 = 4 \stackrel{e}{=} 2 \stackrel{e}{=} 2 \stackrel{e}{=} 2,150 \text{ FT}^2$

This 2150 square foot home features 4 bedrooms and 2 bathrooms. The main living area includes a large living room that flows seamlessly into a modern kitchen and dining area, creating the perfect space for entertaining guests. With its thoughtful design and practical amenities, this home is perfect for those seeking a comfortable and functional living space.

## RAINER FARMS 2150-4 Floor Plan

Monday - Saturday: 10 am-6pm 417-952-0369 schubermitchell.com Materials, specifications, plans, designs, prices, premiums, options & sales programs may change without notice or obligation. All renderings, floor plans, and maps are artist's conception and may not depict actual buildings, fencing, walks, driveways, or landscaping.