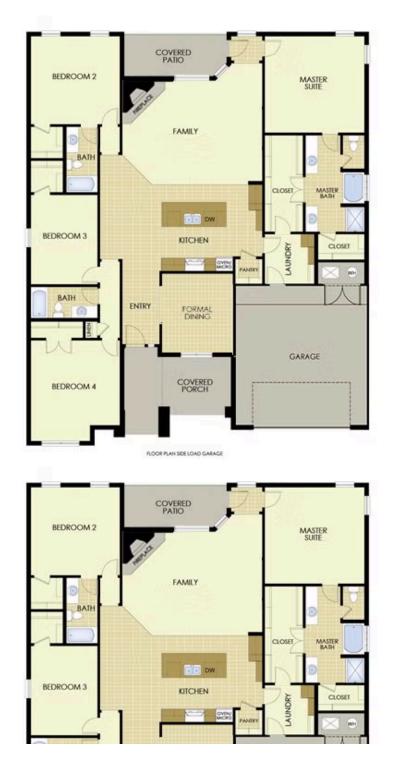

## STARTING AT $338,000 = 4 = 3 = 2,578 \text{ FT}^2$

This plan features a 4-bedroom, 3-bathroom with over 2,500 square feet of living space, a formal dining room, and a spacious family area for plenty of room to play and dine. The primary suite includes two bathroom vanities, walk-in closets, and a separate tub and shower. Also, enjoy the open layout living area and a large single-level island in the kitchen.

## RAINER FARMS 2500 Floor Plan

2500

Monday - Saturday: 10 am-6pm 417-952-0369 schubermitchell.com Materials, specifications, plans, designs, prices, premiums, options & sales programs may change without notice or obligation. All renderings, floor plans, and maps are artist's conception and may not depict actual buildings, fencing, walks, driveways, or landscaping.