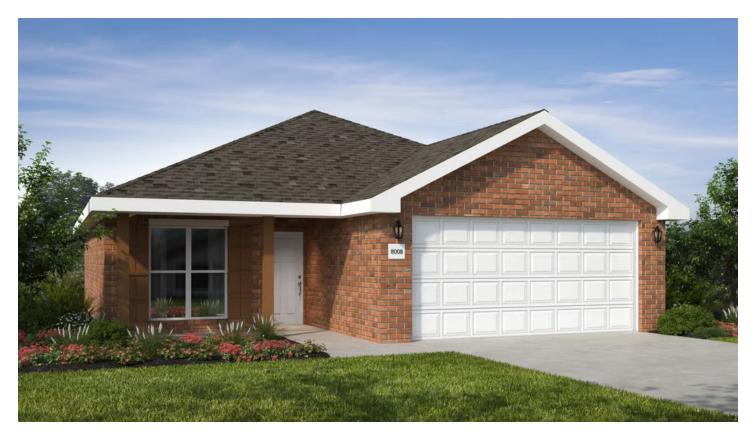

## SOUTHWIND TRAIL 301 Molly Dean Drive Duenweg, MO 64841

## priced at $\$220,091 = 3 \stackrel{e}{=} 2.0 \stackrel{a}{=} 2 \stackrel{e}{=} 1201 \text{ FT}^2$

This hybrid plan offers the luxury of a brick exterior, with the affordability of cottage finishes inside. Gather around the spacious kitchen island with friends and family. Enjoy the privacy of a secluded primary suite and a sizable walk-in closet. This 3 bedroom, 2 bathroom plan is the definition of affordable luxury, with a modern design that suits a busy and acti...