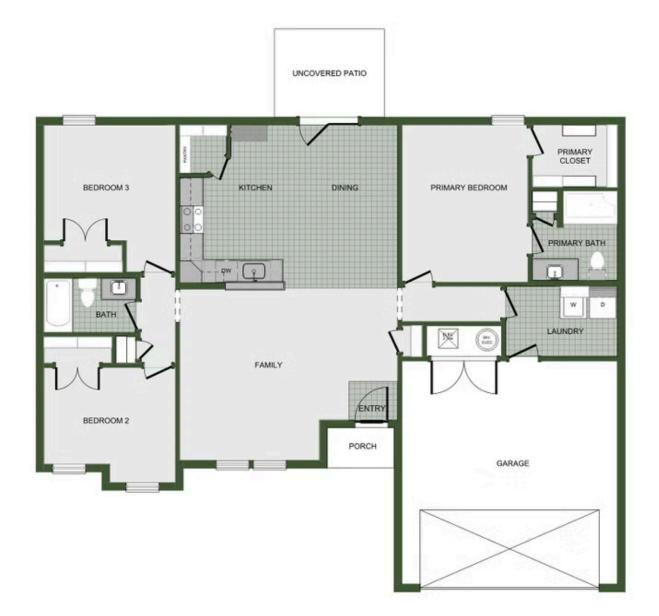

## STARTING AT $\$27,000 = 3 \stackrel{\text{\tiny CD}}{=} 2 \stackrel{\text{\tiny CD}}{=} 2 \stackrel{\text{\tiny DD}}{=} 1,480 \text{ FT}^2$

Our 1400 floor plan features 3 bedrooms, 2 bathrooms with 1473 square feet. This home includes a spacious master suite, linen closet in the master bath and walk-in closet. With the utility closet accessible from both the garage and master bedroom hallway and a split floor plan, this home was designed with your family's needs in mind.