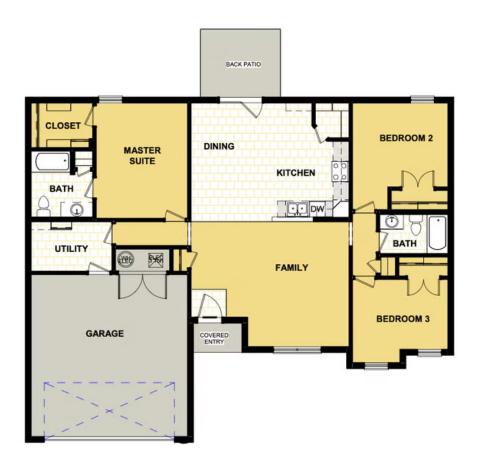

## STARTING AT $\$230,000 = 3 \stackrel{e}{=} 2 \stackrel{e}{=} 2 \stackrel{e}{=} 1,473 \text{ FT}^2$

Our 1400 floor plan features an open, split bedroom design. This home includes a spacious master suite, linen closet in the master bath and walk-in closet. With the utility closet accessible from both the garage and master bedroom hallway and a split floor plan, this home was designed with your family's needs in mind.

1400

Materials, specifications, plans, designs, prices, premiums, options & sales programs may change without notice or obligation. All renderings, floor plans, and maps are artist's conception and may not depict actual buildings, fencing, walks, driveways, or landscaping.