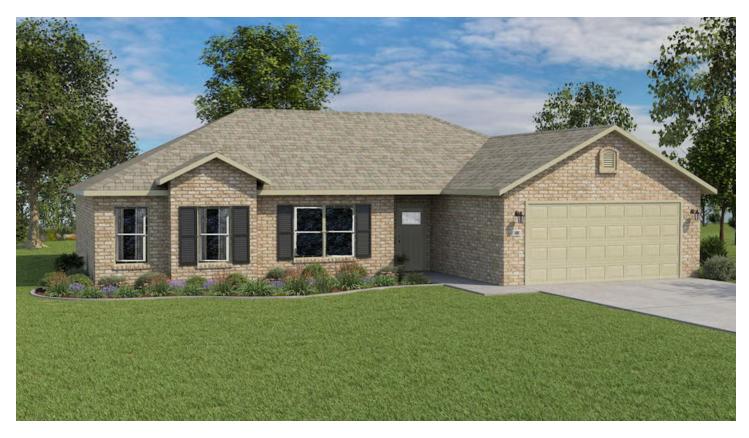

## STARTING AT $\$230,000 = 3 \stackrel{e}{=} 2 \stackrel{e}{=} 2 \stackrel{e}{=} 1,473 \text{ FT}^2$

Our 1400 floor plan features an open, split bedroom design. This home includes a spacious master suite, linen closet in the master bath and walk-in closet. With the utility closet accessible from both the garage and master bedroom hallway and a split floor plan, this home was designed with your family's needs in mind.