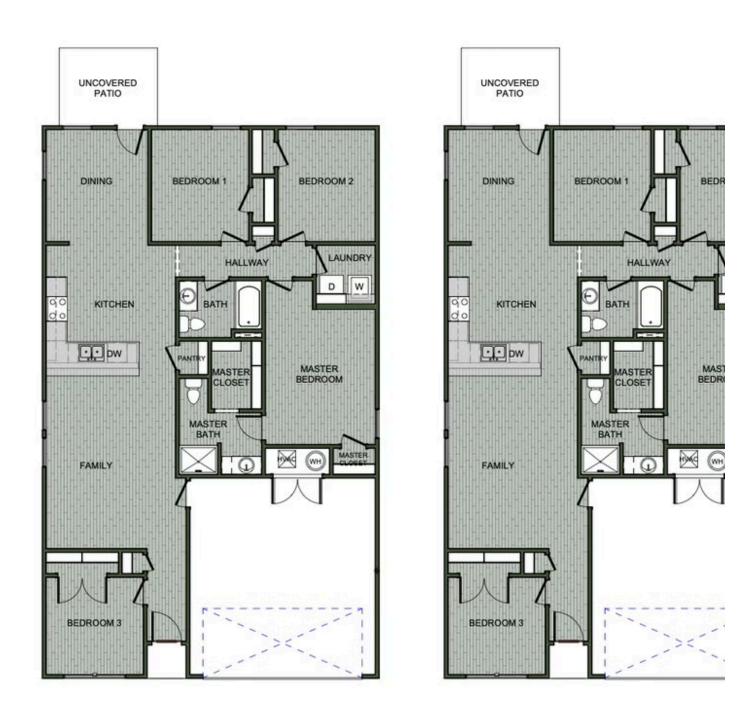

SOUTHWIND TRAIL 207 Eagle Edge Ave. Duenweg, MO 64841

## PRICED AT $$240,583 = 4 = 2.0 = 2 = 1505 \text{ FT}^2$

This 4 bedroom, 2 bathroom, 1505 square feet home is gorgeous and ready to be filled with your family and friends! Natural light streams into the living and kitchen area so you can enjoy a spacious and airy family area with a dedicated dining space. LVP flooring throughout upgrades your home with durability and style. Available space is truly maximized in this home with...

## SOUTHWIND TRAIL 207 Eagle Edge Ave.

Duenweg, MO 64841

1505 KP-4

Monday - Saturday: 10 am-6pm 417-952-0369 schubermitchell.com

Materials, specifications, plans, designs, prices, premiums, options & sales programs may change without notice or obligation. All renderings, floor plans, and maps are artist's conception and may not depict actual buildings, fencing, walks, driveways, or landscaping.