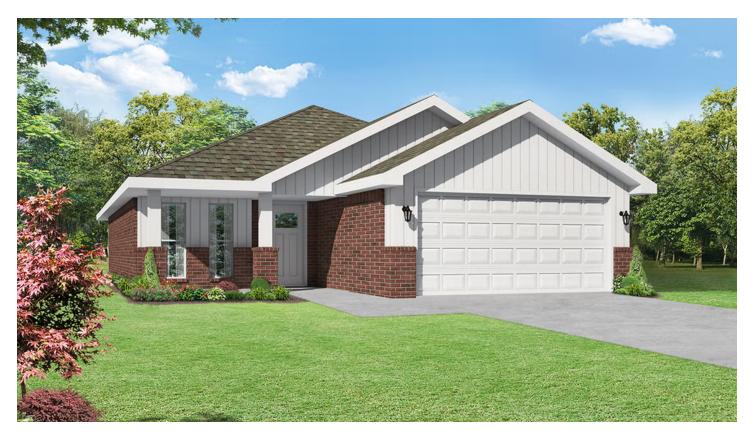

## SOUTHWIND TRAIL 219 Molly Dean Drive Duenweg, MO 64841

## PRICED AT \$254,239 ⊨ 3 ≗ 2.0 △ 2 ⓑ 1550 FT<sup>2</sup>

Our 1550 floor plan series features an open living area with dedicated dining space and a single level kitchen island. The linen closet, large pantry, and oversized closets ensure that you will have all of the storage space your heart could desire. Enjoy a secluded primary bedroom with plenty of space and a large walk-in closet.