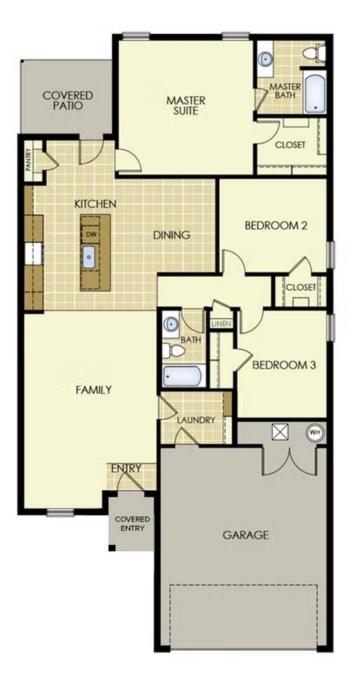

## PRICED AT \$254,239 ⊨ 3 ≗ 2.0 △ 2 ⓑ 1550 FT<sup>2</sup>

Our 1550 floor plan series features an open living area with dedicated dining space and a single level kitchen island. The linen closet, large pantry, and oversized closets ensure that you will have all of the storage space your heart could desire. Enjoy a secluded primary bedroom with plenty of space and a large walk-in closet.

## SOUTHWIND TRAIL 219 Molly Dean Drive Duenweg, MO 64841

1550

Monday - Saturday: 10 am-6pm 417-952-0369 schubermitchell.com Materials, specifications, plans, designs, prices, premiums, options & sales programs may change without notice or obligation. All renderings, floor plans, and maps are artist's conception and may not depict actual buildings, fencing, walks, driveways, or landscaping.