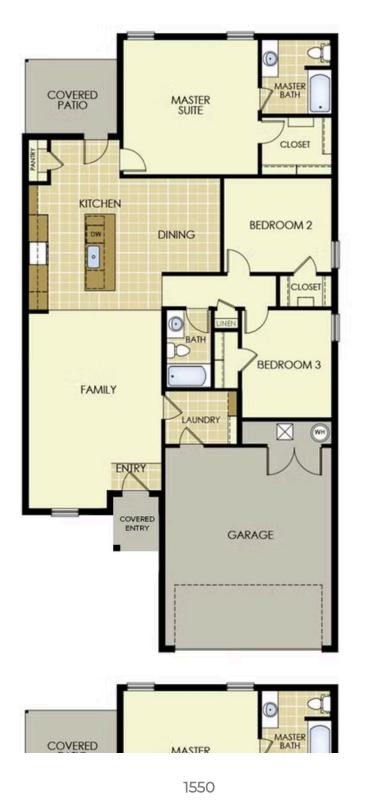

## PRICED AT $$244,738 = 3 = 2.0 = 2 = 1550 \text{ FT}^2$

Our 1550 square feet, 3 bedroom, 2 bathroom floor plan series features an open living area with dedicated dining space and a single-level kitchen island. The linen closet, large pantry, and oversized closets ensure that you will have all of the storage space your heart desires. Enjoy a secluded primary bedroom with plenty of space and a large walk-in closet.