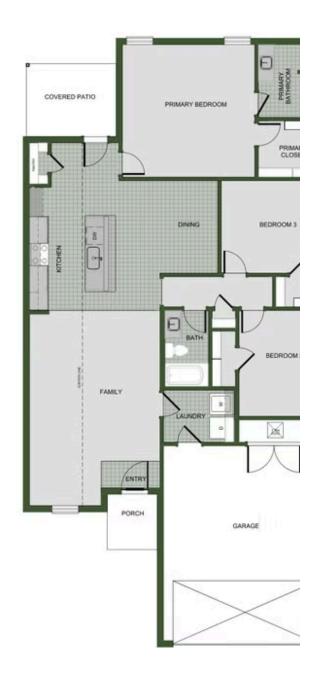

## PRICED AT $$244,738 = 3 = 2.0 = 2 = 1550 \text{ FT}^2$

Our 1550 square feet, 3 bedroom, 2 bathroom floor plan series features an open living area with dedicated dining space and a single-level kitchen island. The linen closet, large pantry, and oversized closets ensure that you will have all of the storage space your heart desires. Enjoy a secluded primary bedroom with plenty of space and a large walk-in closet.