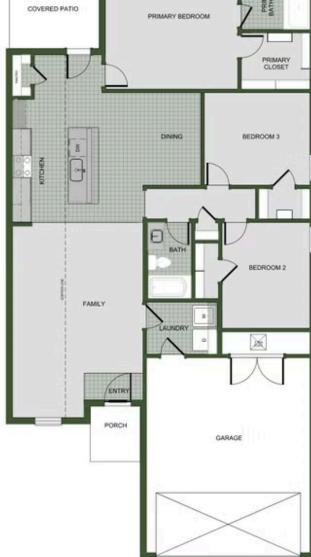

## PRICED AT $$244,738 = 3 = 2.0 = 2 = 1550 \text{ FT}^2$

Our 1550 square feet, 3 bedroom, 2 bathroom floor plan series features an open living area with dedicated dining space and a single-level kitchen island. The linen closet, large pantry, and oversized closets ensure that you will have all of the storage space your heart desires. Enjoy a secluded primary bedroom with plenty of space and a large walk-in closet.