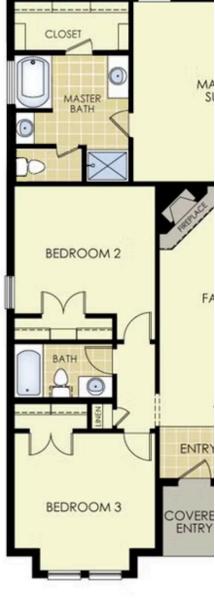

## STARTING AT $\$250,000 = 3 \stackrel{\text{\tiny C}}{=} 2 \stackrel{\text{\tiny C}}{=} 2 \stackrel{\text{\tiny C}}{=} 1,650 \text{ FT}^2$

This 3 bed, 2 bath 1650 square foot floor plan features a timeless luxury exterior. Upon entry, this open concept floor plan features 10-foot ceilings in the living area and kitchen which create a spacious atmosphere. In addition, enjoy abundant natural light in the dining area and the privacy and comfort of a large primary suite, complete with grand walk-in closet and do...

COVERED

CLOSET

MASTER

**BEDROOM 2** 

BATH

**BEDROOM 3** 

MASTER SUITE