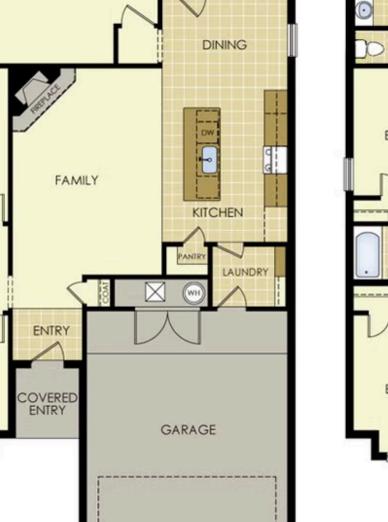

## STARTING AT $\$250,000 = 3 \stackrel{\text{\tiny C}}{=} 2 \stackrel{\text{\tiny C}}{=} 2 \stackrel{\text{\tiny C}}{=} 1,650 \text{ FT}^2$

This 3 bed, 2 bath 1650 square foot floor plan features a timeless luxury exterior. Upon entry, this open concept floor plan features 10-foot ceilings in the living area and kitchen which create a spacious atmosphere. In addition, enjoy abundant natural light in the dining area and the privacy and comfort of a large primary suite, complete with grand walk-in closet and do...