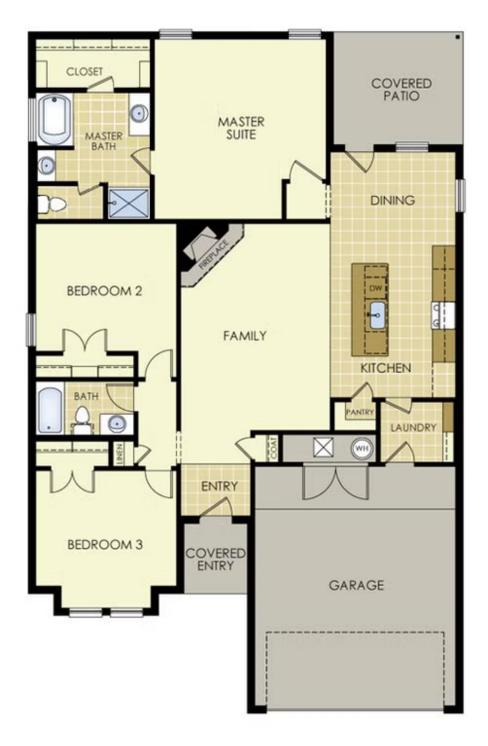

## PRICED AT $\$276,105 = 3 = 2.0 = 2 = 1650 \text{ FT}^2$

This three bedroom, two bathroom plan series features a timeless brick and stone exterior. Upon entry, this open concept floor plan features 10-foot ceilings in the living area and kitchen which create a spacious atmosphere. In addition, enjoy a corner fireplace in the living area and the privacy and comfort of a large primary suite, complete with grand walk-in closet.