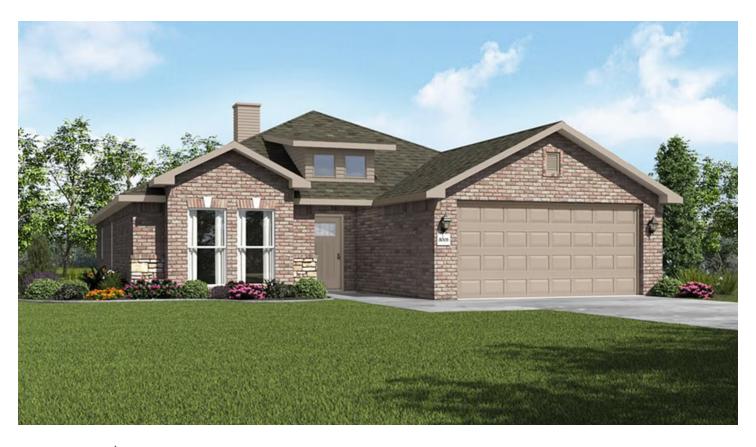

## 212 Molly Dean Drive

Duenweg, MO 64841

## PRICED AT $\$276,105 = 3 = 2.0 = 2 = 1650 \text{ FT}^2$

This three bedroom, two bathroom plan series features a timeless brick and stone exterior. Upon entry, this open concept floor plan features 10-foot ceilings in the living area and kitchen which create a spacious atmosphere. In addition, enjoy a corner fireplace in the living area and the privacy and comfort of a large primary suite, complete with grand walk-in closet.