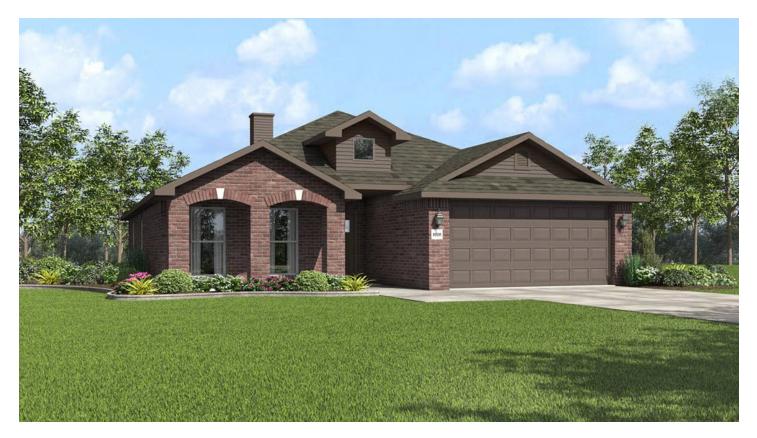

## SOUTHWIND TRAIL 303 Molly Dean Drive Duenweg, MO 64841

## PRICED AT \$279,751 ⊨ 3 ≗ 2.0 △ 2 ⓑ 1645 FT<sup>2</sup>

This three bedroom, two bathroom plan series features a timeless brick and stone exterior. Upon entry, this open concept floor plan features 10-foot ceilings in the living area and kitchen which create a spacious atmosphere. In addition, enjoy a corner fireplace in the living area and the privacy and comfort of a large primary suite, complete with grand walk-in closet.