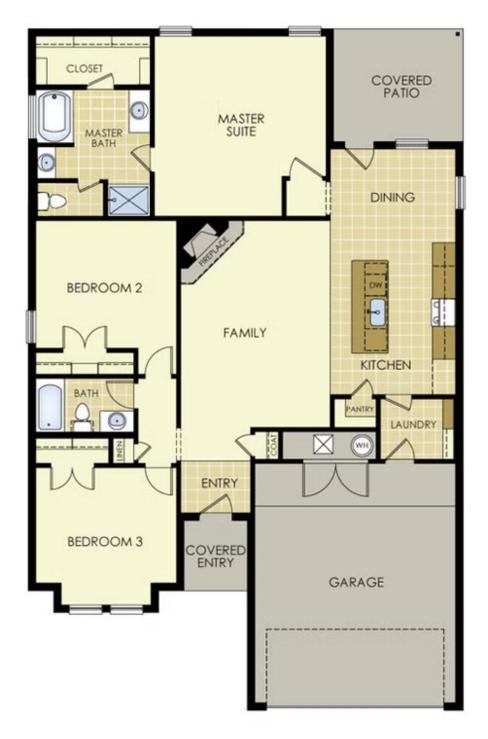

## SOUTHWIND TRAIL 303 Molly Dean Drive Duenweg, MO 64841

1650

Monday - Saturday: 10 am-6pm 417-952-0369 schubermitchell.com Materials, specifications, plans, designs, prices, premiums, options & sales programs may change without notice or obligation. All renderings, floor plans, and maps are artist's conception and may not depict actual buildings, fencing, walks, driveways, or landscaping.