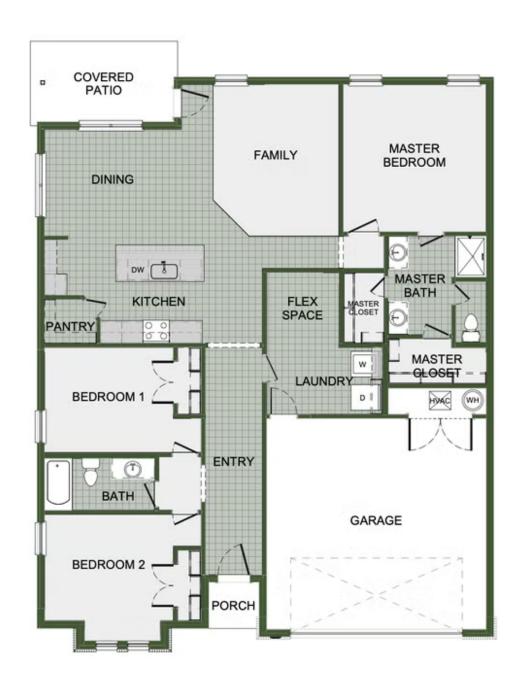

## **FLEX SPACE OPTION**

# STARTING AT \$260,000 $\implies$ 3 $\stackrel{\text{\tiny the}}{=}$ 2 $\stackrel{\text{\tiny the}}{=}$ 2 $\stackrel{\text{\tiny the}}{=}$ 1,726 FT<sup>2</sup>

Take your pick from a flexible living space, coffee bar or pocket office in this 1,700 square foot home. The ability to choose from structural options to best suit your lifestyle makes this house a home! With 3 bedrooms and 2 bathrooms; an open concept living space and covered patio, this house is perfect for entertaining. Complete with a large primary suite with double...