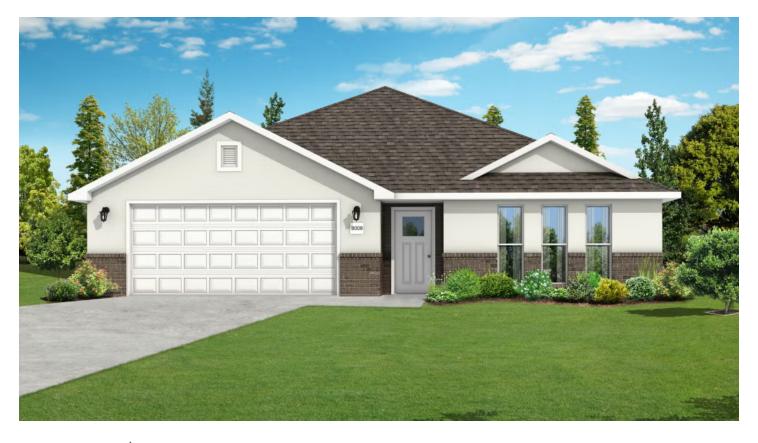

# STARTING AT \$260,000 $\implies$ 3 $\stackrel{\text{\tiny the}}{=}$ 2 $\stackrel{\text{\tiny the}}{=}$ 2 $\stackrel{\text{\tiny the}}{=}$ 1,726 FT<sup>2</sup>

Take your pick from a flexible living space, coffee bar or pocket office in this 1,700 square foot home. The ability to choose from structural options to best suit your lifestyle makes this house a home! With 3 bedrooms and 2 bathrooms; an open concept living space and covered patio, this house is perfect for entertaining. Complete with a large primary suite with double...