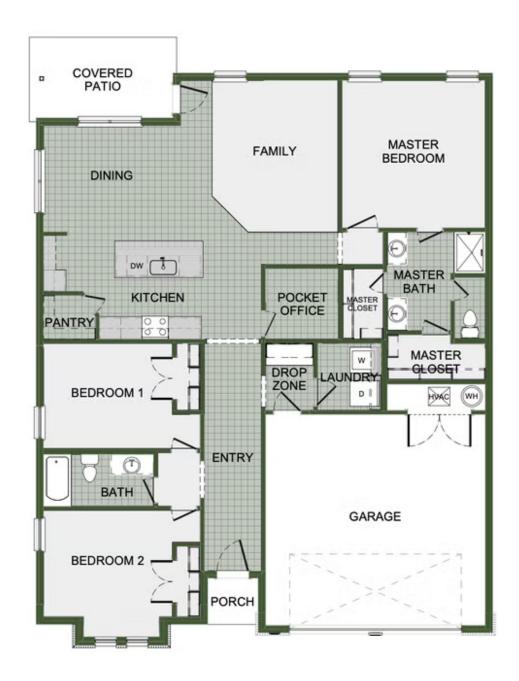

## **POCKET OFFICE OPTION**

# STARTING AT \$260,000 $\implies$ 3 $\stackrel{\text{\tiny the}}{=}$ 2 $\stackrel{\text{\tiny the}}{=}$ 2 $\stackrel{\text{\tiny the}}{=}$ 1,726 FT<sup>2</sup>

Take your pick from a flexible living space, coffee bar or pocket office in this 1,700 square foot home. The ability to choose from structural options to best suit your lifestyle makes this house a home! With 3 bedrooms and 2 bathrooms; an open concept living space and covered patio, this house is perfect for entertaining. Complete with a large primary suite with double...