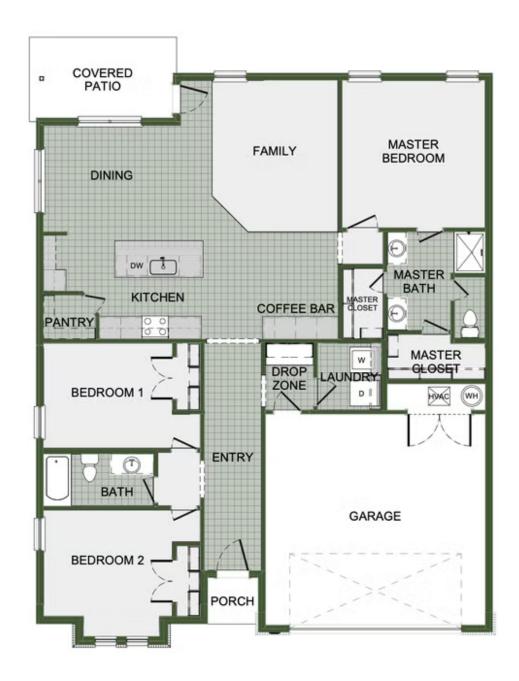

# STARTING AT \$260,000 $\implies$ 3 $\stackrel{\text{\tiny the}}{=}$ 2 $\stackrel{\text{\tiny the}}{=}$ 2 $\stackrel{\text{\tiny the}}{=}$ 1,726 FT<sup>2</sup>

Take your pick from a flexible living space, coffee bar or pocket office in this 1,700 square foot home. The ability to choose from structural options to best suit your lifestyle makes this house a home! With 3 bedrooms and 2 bathrooms; an open concept living space and covered patio, this house is perfect for entertaining. Complete with a large primary suite with double...