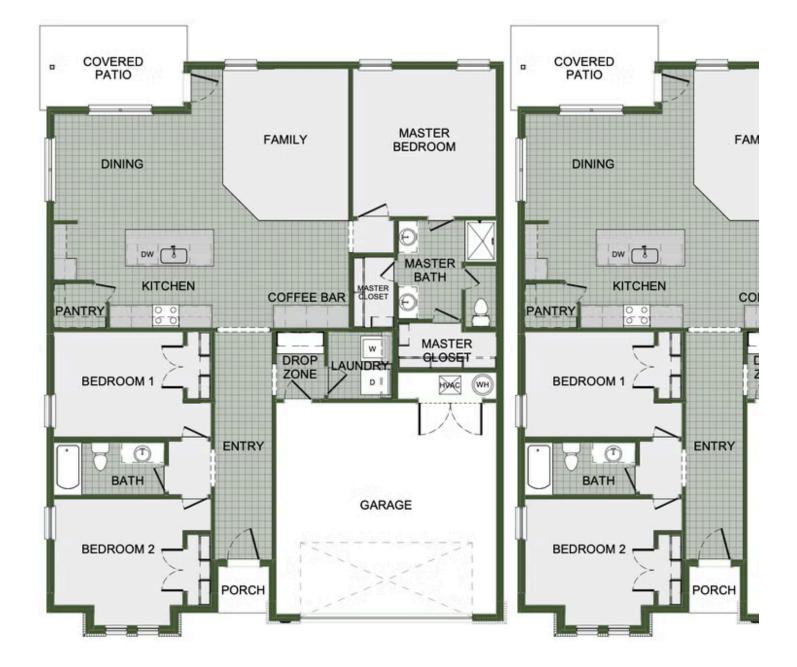

## PRICED AT $$274,548 = 3 \stackrel{\text{\tiny CD}}{=} 2.0 \stackrel{\text{\tiny CD}}{=} 2 \stackrel{\text{\tiny CD}}{=} 1726 \text{ FT}^2$

This 3 bed, 2 bath 1714 square foot floor plan is customizable to your needs. Take your pick from a flexible living space, coffee bar, or pocket office in this 1,700-square-foot home. The ability to choose from structural options to best suit your lifestyle makes this house a home! With an openconcept living space and covered patio, this house is perfect for entertaining...