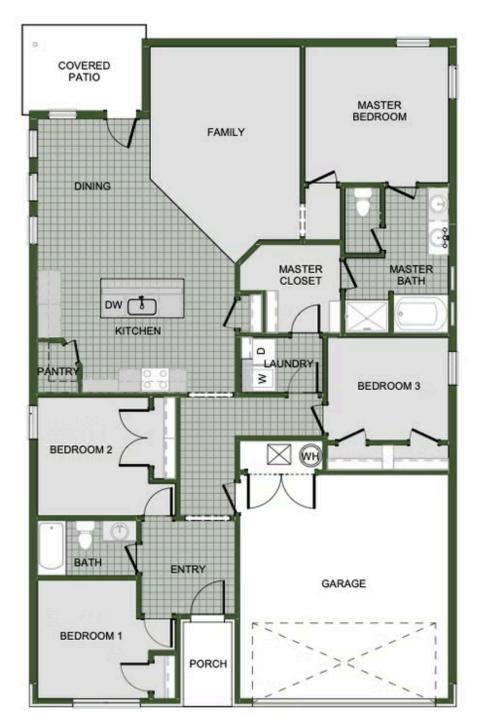

## SOUTHWIND TRAIL 314 Molly Dean Dr. Duenweg, MO 64841

## PRICED AT $$268,922 = 4 = 2.0 = 2 = 1729 \text{ FT}^2$

This 4 bed, 2 bath 1729 square foot floor plan is ready to be filled with your family and friends! Connect with nature in this floor plan thanks to the cozy covered back patio just off the open concept family, dining, and kitchen area. Available space is truly maximized in this home with a kitchen pantry and dedicated laundry space, just off the oversized primary suite cl...