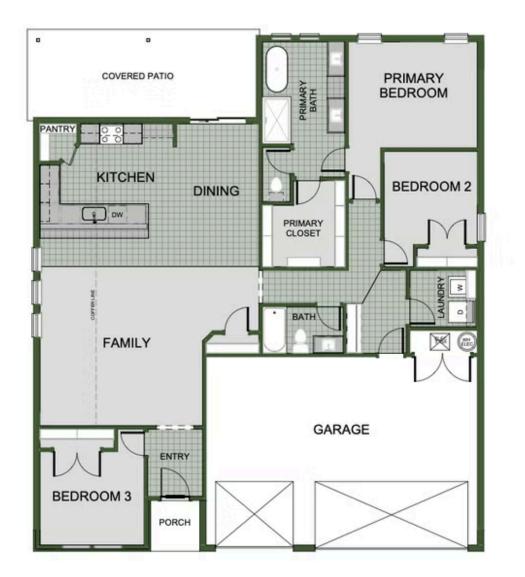

southwind trail 1750 3-Car Floor Plan

## STARTING AT $\$271,000 = 3 - 4 = 2 = 3 = 1,750 \text{ FT}^2$

This floor plan is a 3-4 bedroom, 2-bathroom 1750 square feet home featuring 10-foot ceilings in the entryway, kitchen, and living area, plus dual vanities in the primary bathroom. The 1750 3-Car Series delivers the luxury of a larger floor plan with an included 3rd car garage. Enjoy the flexible floor plan with the choice of 3 or 4 bedrooms to find the best fit for your ...

## 3 BEDROOM

Materials, specifications, plans, designs, prices, premiums, options & sales programs may change without notice or obligation. All renderings, floor plans, and maps are artist's conception and may not depict actual buildings, fencing, walks, driveways, or landscaping.