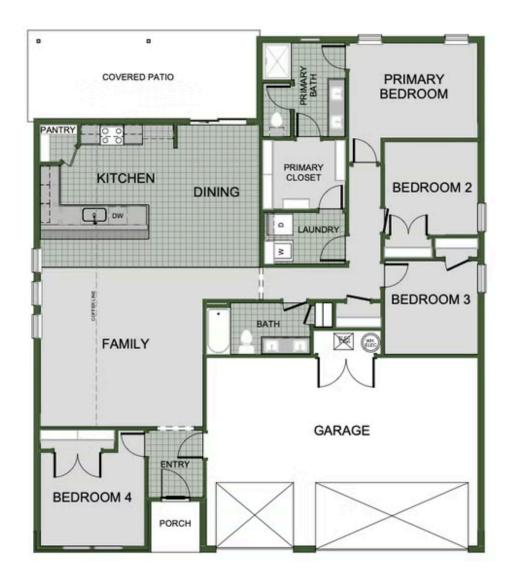

southwind trail 1750 3-Car Floor Plan

## STARTING AT $\$271,000 = 3 - 4 = 2 = 3 = 1,750 \text{ FT}^2$

This floor plan is a 3-4 bedroom, 2-bathroom 1750 square feet home featuring 10-foot ceilings in the entryway, kitchen, and living area, plus dual vanities in the primary bathroom. The 1750 3-Car Series delivers the luxury of a larger floor plan with an included 3rd car garage. Enjoy the flexible floor plan with the choice of 3 or 4 bedrooms to find the best fit for your ...

## 4 BEDROOM

Materials, specifications, plans, designs, prices, premiums, options & sales programs may change without notice or obligation. All renderings, floor plans, and maps are artist's conception and may not depict actual buildings, fencing, walks, driveways, or landscaping.